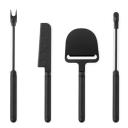

## PEBBLE CHEESE SERIES

ACCESSORIES / LIGHTING / FURNITURE

DESIGNER / YEAR OF DESIGN Simon Legald, 2016

MATERIAL Stainless Steel, Ceramic Coating, Silicone Handles

COLOURS Black

CONSTRUCTION Silicone handles for comfortable grip.

DIMENSIONS Pebble Cheese Slicer / H: 23,7 x L: 1,4 x D: 1,4 cm

Pebble Cheese Plane / H:  $20 \times L$ :  $7.4 \times D$ : 2 cm Pebble Cheese Knife / H:  $21.5 \times L$ :  $3 \times D$ : 1.4 cm Pebble Cheese Fork / H:  $21.7 \times L$ :  $1.4 \times D$ : 1.4 cm Pebble Cheese Slicer Strings 3 pcs / L: 26 cm

MAINTENANCE Suitable for dishwasher.