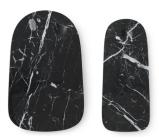

## PEBBLE BOARDS

ACCESSORIES / LIGHTING / FURNITURE

DESIGNER / YEAR OF DESIGN Simon Legald, 2016

MATERIAL Marble

COLOURS

CONSTRUCTION The Pebble Board is cut in marble stone and polished.

DIMENSIONS Pebble Board Small / H: 12,7 x L: 30 x D: 1,2 cm

Pebble Board Large / H: 18,9 x L:  $30 \times D$ : 1,2 cm

MAINTENANCE Clean with a damp cloth.