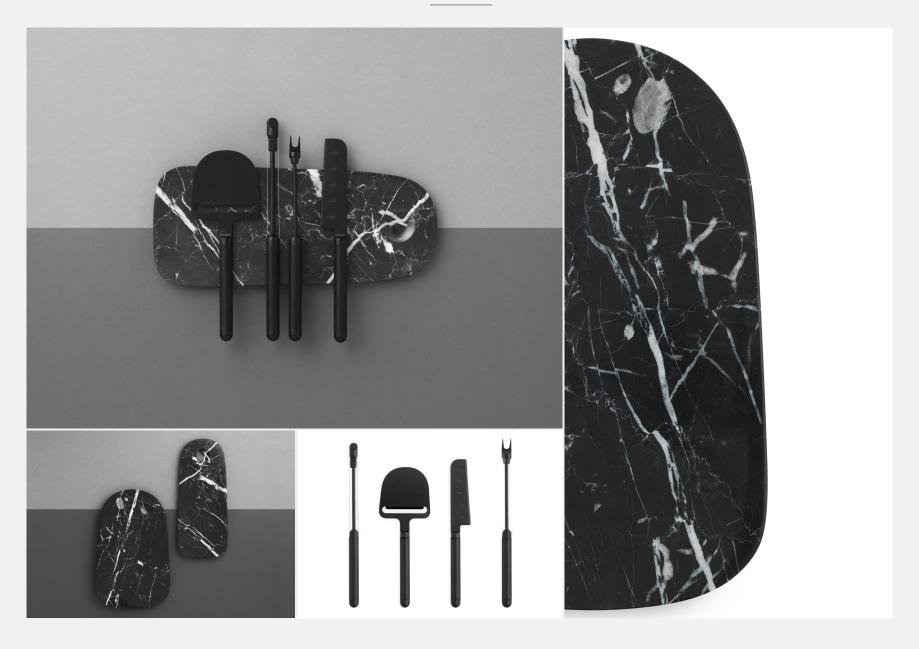

## PEBBLE BOARDS

ACCESSORIES / LIGHTING / FURNITURE

DESIGNER / YEAR OF DESIGN Simon Legald, 2016

MATERIAL Marble

COLOURS

CONSTRUCTION The Pebble Board is cut in marble stone and polished.

DIMENSIONS Pebble Board Small / H: 12,7 x L: 30 x D: 1,2 cm

Pebble Board Large / H: 18,9 x L:  $30 \times D$ : 1,2 cm

MAINTENANCE Clean with a damp cloth.