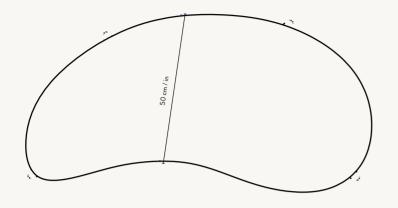

EVE DESK

PRODUCT INFO







## FEVE DESK

Made in solid FSC  $^{\text{TM}}\text{-certified}$  European Walnut, the Feve Desk has an organic, delicate expression. As a reference to the distinctive shape, its name comes from the French word Fève, which means bean. The legs are carved into stretched elliptical sections that emphasise the desk's elegant, feminine silhouette and balance the design. The Feve Desk requires little space and can be used both as a desk, an entrance console or a make-up table.

#### PRODUCT INFO

Product type:

Bosnia and Herzegovina Origin:

25 kg

100% FSC™-certified Solid oiled European Walnut

H: 73 x W: 117 x D: 60 cm / H: 28.7 x W: 46.1 x D: 23.6 in

ferm LIVING

Care instructions: Wipe with a damp cloth.

Do not leave the surface wet









### FEVE DESK



Length: 117 cm / in



Width: 112 cm / in







### Life is full of contrasts

As we navigate expectations and dreams in the search for meaning and comfort, we long for a balanced life with room for chaos and calm, moments of reflection and times of joy. A place where we can be ourselves, realise the true value of things and feel at home.

Based on a passion for authentic design and clear functionality, we challenge ourselves to shape the future and take pride in creating products that help you balance the contrasts of life.

Our soft forms, rich textures and deep colours allow you to create an authentic and composed atmosphere, while avant-garde shapes, striking patterns and curious details add a touch of the unexpected.

From our base in Copenhagen, we work with artisans around the wo