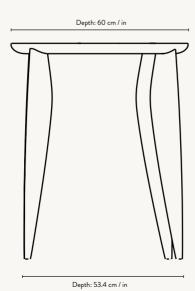

ade in solid FSC  $^{\text{TM}}\text{-certified}$  European Walnut, the Feve Desk has an organic, delicate expression. As a reference to the distinctive shape, its name comes from the French word Fève, which means bean. The legs are carved into stretched elliptical sections that emphasise the desk's elegant, feminine silhouette and balance the design. The Feve Desk requires little space and can be used both as a desk, an entrance console or a make-up table.

#### PRODUCT INFO

Product type:

Bosnia and Herzegovina Origin:

25 kg

100% FSC™-certified Solid oiled European Walnut

H: 73 x W: 117 x D: 60 cm / H: 28.7 x W: 46.1 x D: 23.6 in

ferm LIVING

Care instructions: Wipe with a damp cloth.

Do not leave the surface wet









### FEVE DESK



Length: 117 cm / in



Width: 112 cm / in







### Life is full of contrasts

As we navigate expectations and dreams in the search for meaning and comfort, we long for a balanced life with room for chaos and calm, moments of reflection and times of joy. A place where we can be ourselves, realise the true value of things and feel at home.

Based on a passion for authentic design and clear functionality, we challenge ourselves to shape the future and take pride in creating products that help you balance the contrasts of life.

Our soft forms, rich textures and deep colours allow you to create an authentic and composed atmosphere, while avant-garde shapes, striking patterns and curious details add a touch of the unexpected.

From our base in Copenhagen, we work with artisans around the world, fusing our Scandinavian mindset with glo