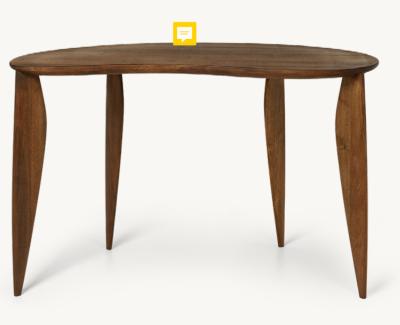

## FEVE DESK

Made in solid FSC  $^{\text{TM}}\text{-certified}$  European Walnut, the Feve Desk has an organic, delicate expression. As a reference to the distinctive shape, its name comes from the French word Fève, which means bean. The legs are carved into stretched elliptical sections that emphasise the desk's elegant, feminine silhouette and balance the design. The Feve Desk requires little space and can be used both as a desk, an entrance console or a make-up table.

#### PRODUCT INFO

Product type:

Bosnia and Herzegovina Origin:

25 kg

100% FSC™-certified Solid oiled European Walnut

H: 73 x W: 117 x D: 60 cm / H: 28.7 x W: 46.1 x D: 23.6 in

ferm LIVING

Care instructions: Wipe with a damp cloth.