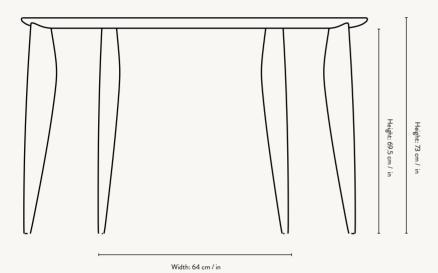

#### PRODUCT INFO

Product type:

Bosnia and Herzegovina Origin:

25 kg

100% FSC™-certified Solid oiled European Walnut

H: 73 x W: 117 x D: 60 cm / H: 28.7 x W: 46.1 x D: 23.6 in

ferm LIVING

Care instructions: Wipe with a damp cloth.