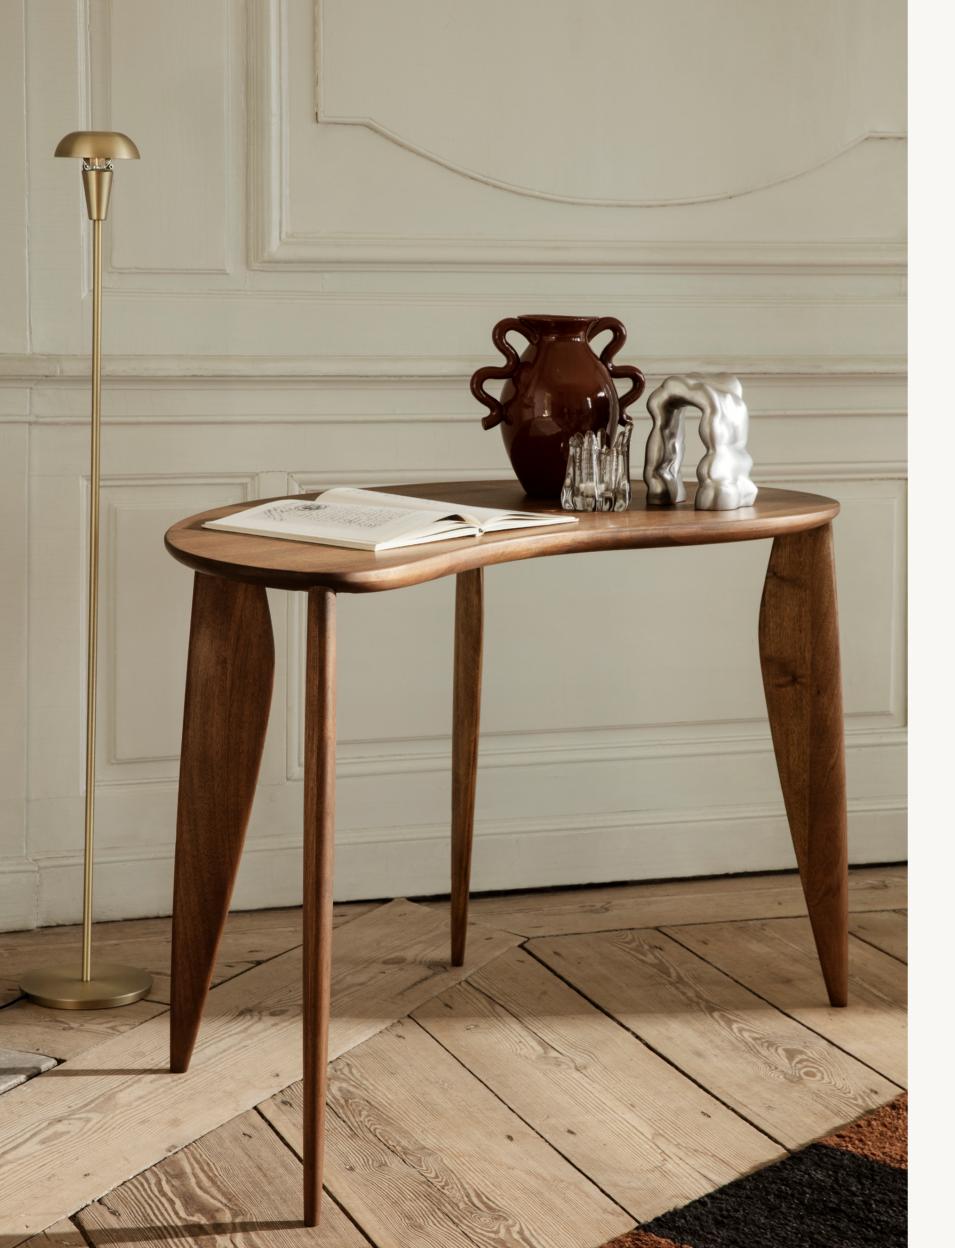

## FEVE DESK

Made in solid FSC  $^{\text{TM}}\text{-certified}$  European Walnut, the Feve Desk has an organic, delicate expression. As a reference to the distinctive shape, its name comes from the French word Fève, which means bean. The legs are carved into stretched elliptical sections that emphasise the desk's elegant, feminine silhouette and balance the design. The Feve Desk requires little space and can be used both as a desk, an entrance console or a make-up table.

#### PRODUCT INFO

Product type:

Bosnia and Herzegovina Origin:

25 kg

100% FSC™-certified Solid oiled European Walnut

H: 73 x W: 117 x D: 60 cm / H: 28.7 x W: 46.1 x D: 23.6 in

ferm LIVING

Care instructions: Wipe with a damp cloth.