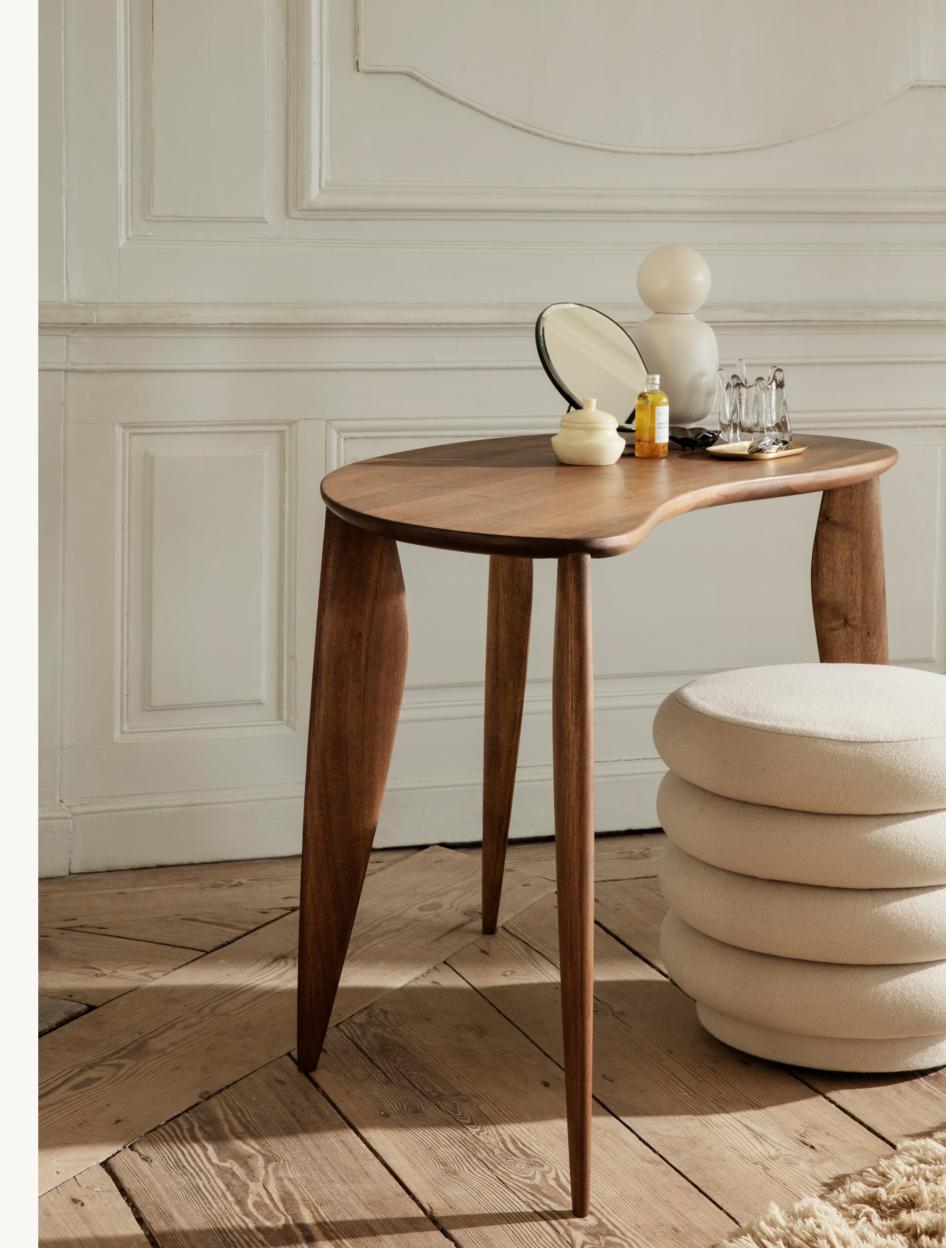

## FEVE DESK

Made in solid FSC  $^{\text{TM}}\text{-certified}$  European Walnut, the Feve Desk has an organic, delicate expression. As a reference to the distinctive shape, its name comes from the French word Fève, which means bean. The legs are carved into stretched elliptical sections that emphasise the desk's elegant, feminine silhouette and balance the design. The Feve Desk requires little space and can be used both as a desk, an entrance console or a make-up table.

#### PRODUCT INFO

Product type:

Bosnia and Herzegovina Origin:

25 kg

100% FSC™-certified Solid oiled European Walnut

H: 73 x W: 117 x D: 60 cm / H: 28.7 x W: 46.1 x D: 23.6 in

ferm LIVING

Care instructions: Wipe with a damp cloth.