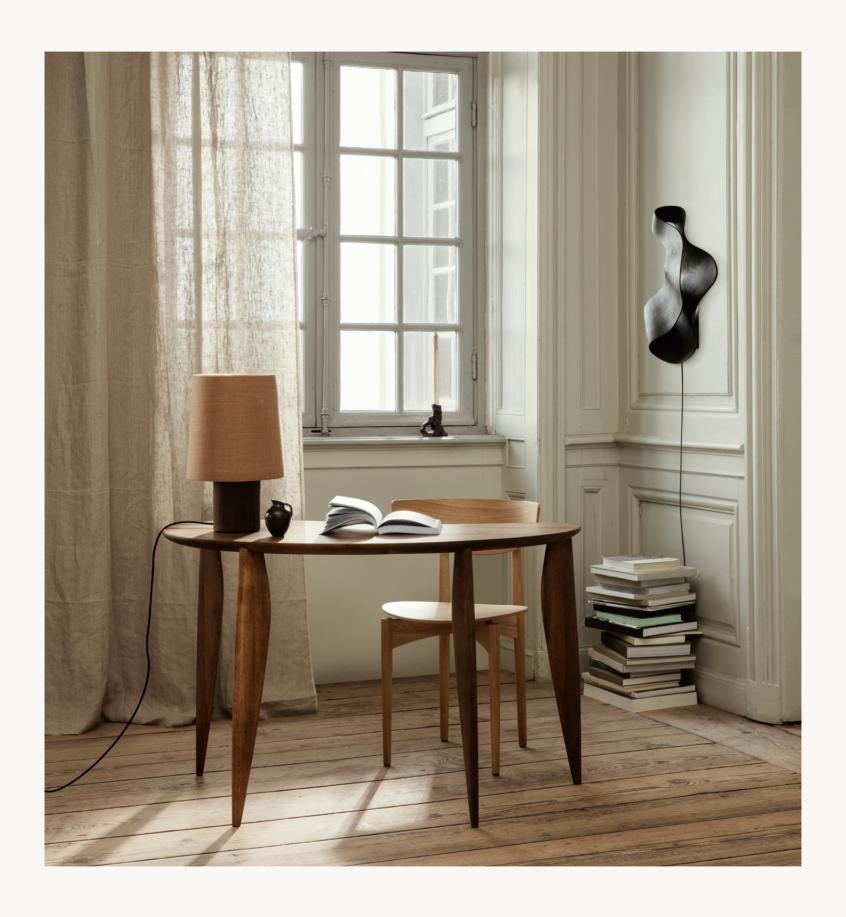

## FEVE DESK

Made in solid FSC  $^{\text{TM}}\text{-certified}$  European Walnut, the Feve Desk has an organic, delicate expression. As a reference to the distinctive shape, its name comes from the French word Fève, which means bean. The legs are carved into stretched elliptical sections that emphasise the desk's elegant, feminine silhouette and balance the design. The Feve Desk requires little space and can be used both as a desk, an entrance console or a make-up table.