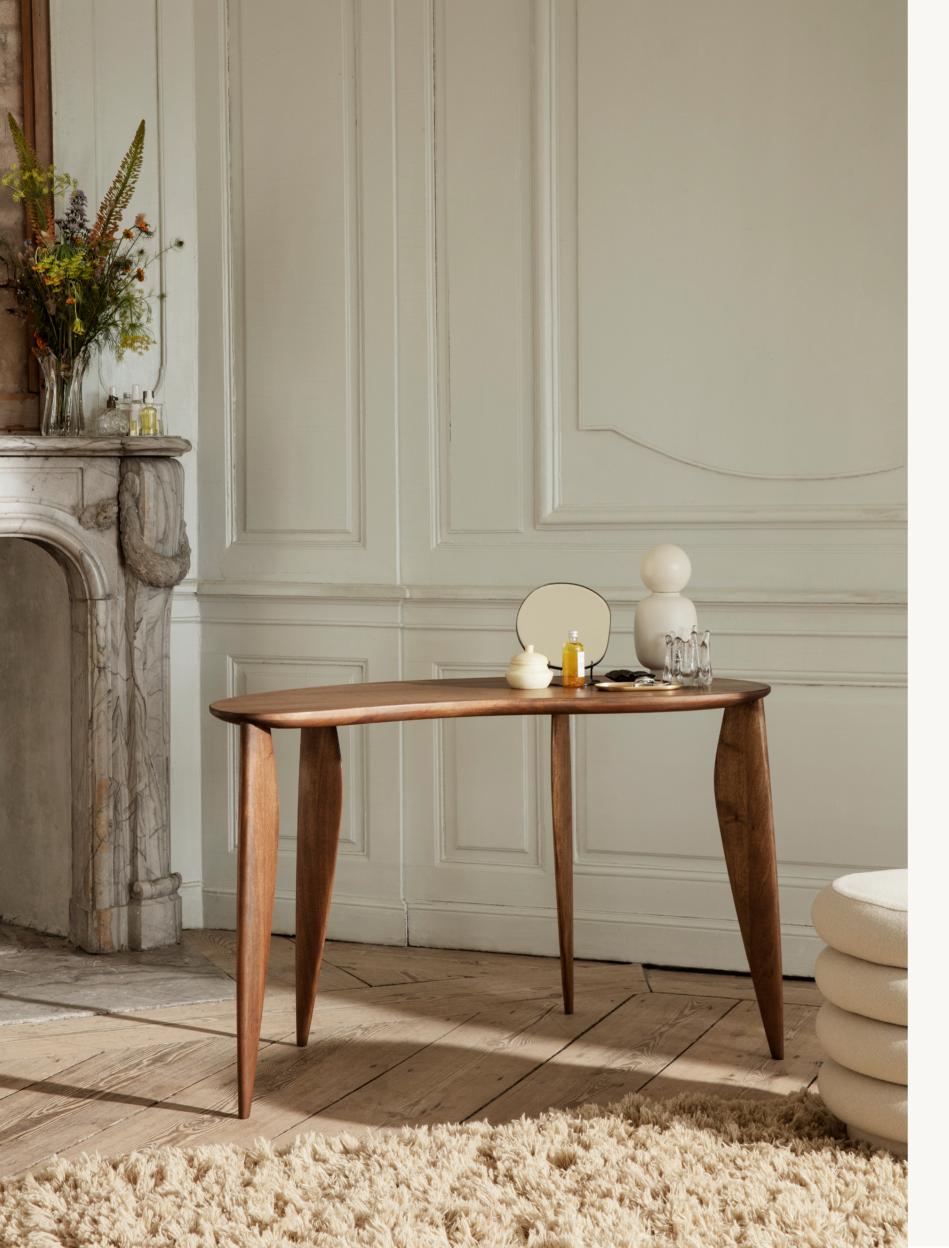

## FEVE DESK

Made in solid FSC  $^{\text{TM}}\text{-certified}$  European Walnut, the Feve Desk has an organic, delicate expression. As a reference to the distinctive shape, its name comes from the French word Fève, which means bean. The legs are carved into stretched elliptical sections that emphasise the desk's elegant, feminine silhouette and balance the design. The Feve Desk requires little space and can be used both as a desk, an entrance console or a make-up table.

#### PRODUCT INFO

Product type:

Bosnia and Herzegovina Origin:

25 kg

100% FSC™-certified Solid oiled European Walnut

H: 73 x W: 117 x D: 60 cm / H: 28.7 x W: 46.1 x D: 23.6 in

ferm LIVING

Care instructions: Wipe with a damp cloth.