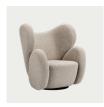

## PACKAGING DIMENSIONS

W 100 cm / D 100 cm / H 100 cm

With its simplified block-like structure, the Big Big Chair is a reinterpretation of classic Art Deco lounge chairs. The soft back wraps around you and the hidden swivel base accentuates that feeling of being cocooned.