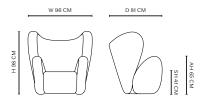

oam.

#### UPHOLSTERY

CAT 1: Grain, Fame, Megan, COM

CAT 2: Barnum, Breeze Fusion

CAT 3: Fiord, Savanna, Zero\*, Steelcut Trio

Moss, Safire

CAT 4: Baru

CAT 5: Sheepskin

COM/COL Available on request.

\* Requires Crib 5 treatment in order to be UK compliant, this may incur an additional charge

### CARE

Follow care instructions on norr11.com/professionals

# WARRANTY

2 years

# WEIGHT

Nett Weight: 45,0 kg Gross Weight: 50,0 kg

## PACKAGING DIMENSIONS

W 100 cm / D 100 cm / H 100 cm



With its simplified block-like structure, the Big Big Chair is a reinterpretation of classic Art Deco lounge chairs. The soft back wraps around you and the hidden swivel base accentuates that feeling of being cocooned.



UPHOLSTERY

## DIMENSIONS

W 96 cm / D 81 cm / H 98 cm / SH 41 cm / AH 65 cm