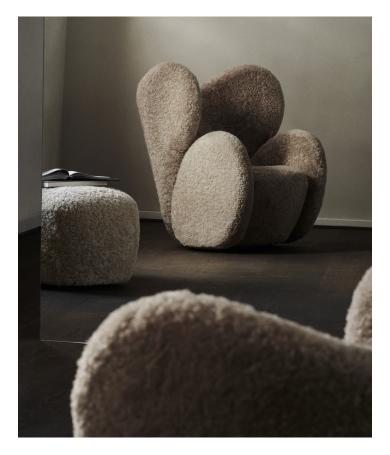

## PACKAGING DIMENSIONS

W 100 cm / D 100 cm / H 100 cm

With its simplified block-like structure, the Big Big Chair is a reinterpretation of classic Art Deco lounge chairs. The soft back wraps around you and the hidden swivel base accentuates that feeling of being cocooned.