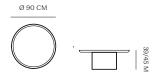

# **DUKE TABLES**

NORR11

#### Sleek and modern

Made of powder-coated steel, the Duke table is a multifunctional piece of furniture that comes in three different sizes. The tray top lifts easily off its base and the base can be rotated for different heights. Combining all three sizes together creates a landscape complimenting any sofa.

The backside of the table top is fitted with a non slippering foam, which ensures stability of the tabletop.

#### **DUKE TABLE VARIATIONS**



Earth Black



RAL 9001







Bronze Stone

### **DIMENSIONS**

Small Ø 45 CM





Medium

Ø 70 CM





Large



# **MATERIALS**

Powder coated Iron. Loose tray. Height can be adjusted on the medium and large versions by turning over the frame.

#### CARE INSTRUCTIONS

Follow instructions on partner.norr11.com

## MADE IN

China