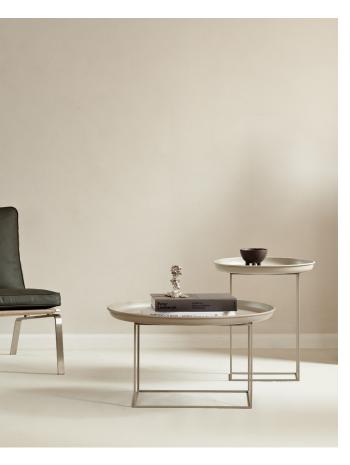

#### Sleek and modern

Made of powder-coated steel, the Duke table is a multifunctional piece of furniture that comes in three different sizes. The tray top lifts easily off its base and the base can be rotated for different heights. Combining all three sizes together creates a landscape complimenting any sofa.

The backside of the table top is fitted with a non slippering foam, which ensures stability of the tabletop.

### **DIMENSIONS**

Small Ø 45 CM

Medium

Ø 70 CM

Large