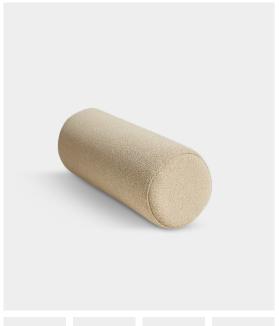

# FLORA SOFA ARMREST CUSHION

#### DESIGNED BY YONOH

THE FLORA MODULAR SOFA IS INSPIRED BY THE NATURAL SHAPES OF VEGETATION AND HOW PETALS OF FLOWERS GROW IN ORGANIC WAYS. WITH THIS CONCEPT IN MIND, THE SPANISH DESIGN STUDIO YONOH WANTED TO DEVELOP A MODULAR SOFA SERIES WITH THE OUTLINES OF A PETAL FLOWER. THE RESULT IS FOUR DIFFERENT MODULES AND AN ARMREST CUSHION, WHICH ALLOWS FOR AN UNLIMITED NUMBER OF COMBINATIONS.

YEAR OF DESIGN

2018

CATEGORY

SOFAS

MATERIALS

FOAM AND FABRIC

PRICE GROUPS

AVAILABLE IN FOUR PRICE GROUPS EXPLORE OUR FABRIC COLLECTION AT WOUD.DK/FABRIC-COLLECTION/

ASSEMBLY

FULLY ASSEMBLED

FIRE RETARDENT FOAM

AVAILABLE UPON REQUEST

MAINTENANCE

FOR SPECIFIC CARE INSTRUCTIONS AND MAINTENANCE, PLEASE VISIT THE WEBSITE OF THE UPHOLSTERY SUPPLIER

PG1 PG2 PG3 PG4

DIMENSIONS

L 410 x Ø 160 mm L 16.4 x Ø 6,2 "

ITEM NO / COLOUR

107438 PRICE GROUP 1

107439 PRICE GROUP 2 107440 PRICE GROUP 3

107441 PRICE GROUP 4