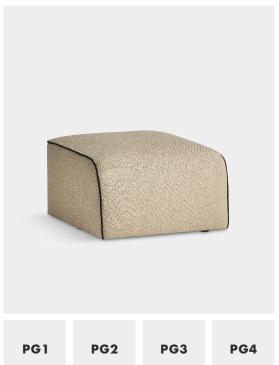

## FLORA SOFA POUF

#### DESIGNED BY YONOH

THE FLORA MODULAR SOFA IS INSPIRED BY THE NATURAL SHAPES OF VEGETATION AND HOW PETALS OF FLOWERS GROW IN ORGANIC WAYS. WITH THIS CONCEPT IN MIND, THE SPANISH DESIGN STUDIO YONOH WANTED TO DEVELOP A MODULAR SOFA SERIES WITH THE OUTLINES OF A PETAL FLOWER. THE RESULT IS FOUR DIFFERENT MODULES AND AN ARMREST CUSHION, WHICH ALLOWS FOR AN UNLIMITED NUMBER OF COMBINATIONS.

#### DIMENSIONS

L 660 x D 700 x H 430 L 25.9 x D 27.5 x H 16.9 "

#### ITEM NO / COLOUR

107431 PRICE GROUP 1 107432 PRICE GROUP 2 107433 PRICE GROUP 3 107434 PRICE GROUP 4