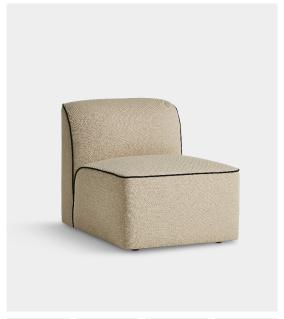

# FLORA SOFA MIDDLE MODULE (90 CM)

#### DESIGNED BY YONOH

THE FLORA MODULAR SOFA IS INSPIRED BY THE NATURAL SHAPES OF VEGETATION AND HOW PETALS OF FLOWERS GROW IN ORGANIC WAYS. WITH THIS CONCEPT IN MIND, THE SPANISH DESIGN STUDIO YONOH WANTED TO DEVELOP A MODULAR SOFA SERIES WITH THE OUTLINES OF A PETAL FLOWER. THE RESULT IS FOUR DIFFERENT MODULES AND AN ARMREST CUSHION, WHICH ALLOWS FOR AN UNLIMITED NUMBER OF COMBINATIONS.

#### DIMENSIONS

L 900 x D 900 x H 700 x S/H 430 мм L 35.4 x D 35.4 x H 27.5 x S/H 16.9 "

ITEM NO / COLOUR

107417 PRICE GROUP 1 107418 PRICE GROUP 2 107419 PRICE GROUP 3 107420 PRICE GROUP 4