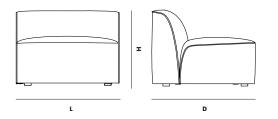

#### DIMENSIONS

L 900 x D 900 x H 700 x S/H 430 мм L 35.4 x D 35.4 x H 27.5 x S/H 16.9 "