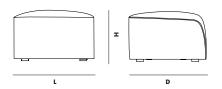

ATURAL SHAPES OF VEGETATION AND HOW PETALS OF FLOWERS GROW IN ORGANIC WAYS. WITH THIS CONCEPT IN MIND, THE SPANISH DESIGN STUDIO YONOH WANTED TO DEVELOP A MODULAR SOFA SERIES WITH THE OUTLINES OF A PETAL FLOWER. THE RESULT IS FOUR DIFFERENT MODULES AND AN ARMREST CUSHION, WHICH ALLOWS FOR AN UNLIMITED NUMBER OF COMBINATIONS.

YEAR OF DESIGN

2018

**CATEGORY** 

SOFAS

MATERIALS

PLYWOOD, FOAM, WEBBING

BLACK DAVIS 'ONTARIO' FABRIC

BLACK PAINTED WOOD

CONNECTORS

METAL SECTIONAL SNAPS

PRICE GROUPS

AVAILABLE IN FOUR PRICE GROUPS **EXPLORE OUR FABRIC COLLECTION AT** WOUD.DK/FABRIC-COLLECTION/

ASSEMBLY

**FULLY ASSEMBLED** 

FIRE RETARDENT FOAM

**AVAILABLE UPON REQUEST** 

MAINTENANCE

FOR SPECIFIC CARE INSTRUCTIONS AND MAINTENANCE, PLEASE VISIT THE WEBSITE OF THE UPHOLSTERY SUPPLIER





#### DIMENSIONS

L 660 x D 700 x H 430 L 25.9 x D 27.5 x H 16.9 "

#### ITEM NO / COLOUR

107431 PRICE GROUP 1 107432 PRICE GROUP 2 107433 PRICE GROUP 3 107434 PRICE GROUP 4

# FLORA SOFA ARMREST CUSHION

#### DESIGNED BY YONOH

THE FLORA MODULAR SOFA IS INSPIRED BY THE NATURAL SHAPES OF VEGETATION AND HOW PETALS OF FLOWERS GROW IN ORGANIC WAYS. WITH THIS CONCEPT IN MIND, THE SPANISH DESIGN STUDIO YONOH WANTED TO DEVELOP A MODULAR SOFA SERIES WITH THE OUTLINES OF A PETAL FLOWER. THE RESULT IS FOUR DIFFERENT MODULES AND AN ARMREST CUSHION, WHICH ALLOWS FOR AN UNLIMITED NUMBER OF COMBINATIONS.

YEAR OF DESIGN

2018

CATEGORY

SOFAS

MATERIALS

FOAM AND FABRIC

PRICE GROUPS

AVAILABLE IN FOUR PRICE GROUPS EXPLORE OUR FABRIC COLLECTION AT WOUD.DK/FABRIC-COLLECTION/

ASSEMBLY

FULLY ASSEMBLED