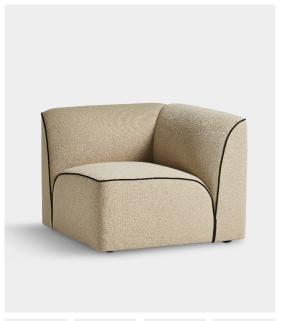

## FLORA SOFA CORNER MODULE

#### DESIGNED BY YONOH

THE FLORA MODULAR SOFA IS INSPIRED BY THE NATURAL SHAPES OF VEGETATION AND HOW PETALS OF FLOWERS GROW IN ORGANIC WAYS. WITH THIS CONCEPT IN MIND, THE SPANISH DESIGN STUDIO YONOH WANTED TO DEVELOP A MODULAR SOFA SERIES WITH THE OUTLINES OF A PETAL FLOWER. THE RESULT IS FOUR DIFFERENT MODULES AND AN ARMREST CUSHION, WHICH ALLOWS FOR AN UNLIMITED NUMBER OF COMBINATIONS.

#### DIMENSIONS

L 900 x D 900 x H 700 x S/H 430 мм L 35.4 x D 35.4 x H 27.5 x S/H 16.9 "

#### ITEM NO / COLOUR

107410 PRICE GROUP 1
107411 PRICE GROUP 2
107412 PRICE GROUP 3
107413 PRICE GROUP 4