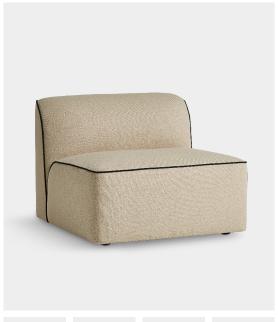

## FLORA SOFA CORNER MODULE

#### DESIGNED BY YONOH

THE FLORA MODULAR SOFA IS INSPIRED BY THE NATURAL SHAPES OF VEGETATION AND HOW PETALS OF FLOWERS GROW IN ORGANIC WAYS. WITH THIS CONCEPT IN MIND, THE SPANISH DESIGN STUDIO YONOH WANTED TO DEVELOP A MODULAR SOFA SERIES WITH THE OUTLINES OF A PETAL FLOWER. THE RESULT IS FOUR DIFFERENT MODULES AND AN ARMREST CUSHION, WHICH ALLOWS FOR AN UNLIMITED NUMBER OF COMBINATIONS.

YEAR OF DESIGN

2018

CATEGORY

SOFAS

MATERIALS

PLYWOOD, FOAM, WEBBING

PIPING

BLACK DAVIS 'ONTARIO' FABRIC

LEGS

BLACK PAINTED WOOD

CONNECTORS

METAL SECTIONAL SNAPS

PRICE GROUPS

AVAILABLE IN FOUR PRICE GROUPS EXPLORE OUR FABRIC COLLECTION AT WOUD.DK/FABRIC-COLLECTION/

ASSEMBLY

FULLY ASSEMBLED

#### DIMENSIONS

L 900 x D 900 x H 700 x S/H 430 мм L 35.4 x D 35.4 x H 27.5 x S/H 16.9 "

#### ITEM NO / COLOUR

107410 PRICE GROUP 1
107411 PRICE GROUP 2
107412 PRICE GROUP 3
107413 PRICE GROUP 4