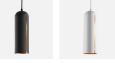

# **GAP PENDANT (SHORT)**

## DESIGNED BY NUR DESIGN

THE GAP PENDANT COMBINES A RAW OUTER SHELL MADE FROM POWDER-COATED METAL WITH A FEMININE BRASS COLOURED INNER CREATING A WARM AND COSY GLOW. THE SLEEK GAP IN THE SHAPE LETS LIGHT ESCAPE AND CREATE A GRAPHICAL REFLECTION WITH A GOLDEN GLOW FROM THE INSIDE. HANG THE GAP PENDANT ON ITS OWN IN COMBINATION WITH GAP PENDANTS TO INCREASE TO EXPERIENCE OF THE REFLECTION.

BLACK / WHITE PAINTED METAL (Ø 100 x H 20 mm)

MAINTENANCE

FOR DAILY CARE, WIPE OFF WITH A CLEAN, MOIST CLOTH FOLLOWED BY A SOFT DRY CLOTH

DIMENSIONS

Ø 140 x H 200 mm Ø 5.5 x H 7.8 "

ITEM NO / COLOUR

133001 BLACK (SHORT) 133003 WHITE (SHORT)