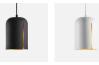

BLACK / WHITE PAINTED METAL (Ø 100 x H 20 mm)

MAINTENANCE

FOR DAILY CARE, WIPE OFF WITH A CLEAN, MOIST CLOTH FOLLOWED BY A SOFT DRY CLOTH

DIMENSIONS

Ø 140 x H 200 mm Ø 5.5 x H 7.8 "

ITEM NO / COLOUR

133001 BLACK (SHORT) 133003 WHITE (SHORT)

BLACK / WHITE PAINTED METAL (Ø 100 x H 20 mm)

MAINTENANCE

FOR DAILY CARE, WIPE OFF WITH A CLEAN, MOIST CLOTH FOLLOWED BY A SOFT DRY CLOTH

DIMENSIONS

Ø 100 x H 300 mm Ø 3.9 x H 11.8 "

ITEM NO / COLOUR

133002 BLACK (TALL)
133004 WHITE (TALL)

BLACK / WHITE PAINTED METAL (Ø 100 x H 20 mm)

MAINTENANCE

FOR DAILY CARE, WIPE OFF WITH A CLEAN, MOIST CLOTH FOLLOWED BY A SOFT DRY CLOTH

DIMENSIONS

Ø 150 x H 140 mm Ø 5.9 x H 5.5 "

ITEM NO / COLOUR

133005 BLACK (ROUND) 133006 WHITE (ROUND)