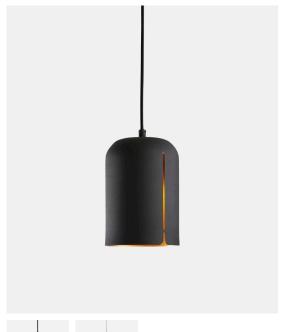

# **GAP PENDANT (SHORT)**

## DESIGNED BY NUR DESIGN

THE GAP PENDANT COMBINES A RAW OUTER SHELL MADE FROM POWDER-COATED METAL WITH A FEMININE BRASS COLOURED INNER CREATING A WARM AND COSY GLOW. THE SLEEK GAP IN THE SHAPE LETS LIGHT ESCAPE AND CREATE A GRAPHICAL REFLECTION WITH A GOLDEN GLOW FROM THE INSIDE. HANG THE GAP PENDANT ON ITS OWN IN COMBINATION WITH GAP PENDANTS TO INCREASE TO EXPERIENCE OF THE REFLECTION.

BLACK / WHITE PAINTED METAL (Ø 100 x H 20 mm)

MAINTENANCE

FOR DAILY CARE, WIPE OFF WITH A CLEAN, MOIST CLOTH FOLLOWED BY A SOFT DRY CLOTH

DIMENSIONS

Ø 140 x H 200 mm Ø 5.5 x H 7.8 "

ITEM NO / COLOUR

133001 BLACK (SHORT) 133003 WHITE (SHORT)