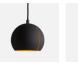

# GAP PENDANT (ROUND)

## DESIGNED BY NUR DESIGN

THE GAP PENDANT COMBINES A RAW OUTER SHELL MADE FROM POWDER-COATED METAL WITH A FEMININE BRASS COLOURED INNER CREATING A WARM AND COSY GLOW. THE SLEEK GAP IN THE SHAPE LETS LIGHT ESCAPE AND CREATE A GRAPHICAL REFLECTION WITH A GOLDEN GLOW FROM THE INSIDE. HANG THE GAP PENDANT ON ITS OWN IN COMBINATION WITH GAP PENDANTS TO INCREASE TO EXPERIENCE OF THE REFLECTION.

BLACK / WHITE PAINTED METAL (Ø 100 x H 20 mm)

MAINTENANCE

FOR DAILY CARE, WIPE OFF WITH A CLEAN, MOIST CLOTH FOLLOWED BY A SOFT DRY CLOTH

DIMENSIONS

Ø 150 x H 140 mm Ø 5.9 x H 5.5 "

ITEM NO / COLOUR

133005 BLACK (ROUND) 133006 WHITE (ROUND)