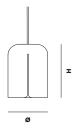

BLACK / WHITE PAINTED METAL (Ø 100 x H 20 mm)

MAINTENANCE

FOR DAILY CARE, WIPE OFF WITH A CLEAN, MOIST CLOTH FOLLOWED BY A SOFT DRY CLOTH

DIMENSIONS

Ø 140 x H 200 mm Ø 5.5 x H 7.8 "

ITEM NO / COLOUR

133001 BLACK (SHORT) 133003 WHITE (SHORT)

BLACK / WHITE PAINTED METAL (Ø 100 x H 20 mm)

MAINTENANCE

FOR DAILY CARE, WIPE OFF WITH A CLEAN, MOIST CLOTH FOLLOWED BY A SOFT DRY CLOTH

DIMENSIONS

Ø 100 x H 300 mm Ø 3.9 x H 11.8 "

ITEM NO / COLOUR

133002 BLACK (TALL)
133004 WHITE (TALL)

BLACK / WHITE PAINTED METAL (Ø 100 x H 20 mm)

MAINTENANCE

FOR DAILY CARE, WIPE OFF WITH A CLEAN, MOIST CLOTH FOLLOWED BY A SOFT DRY CLOTH

DIMENSIONS

Ø 150 x H 140 mm Ø 5.9 x H 5.5 "

ITEM NO / COLOUR

133005 BLACK (ROUND) 133006 WHITE (ROUND)