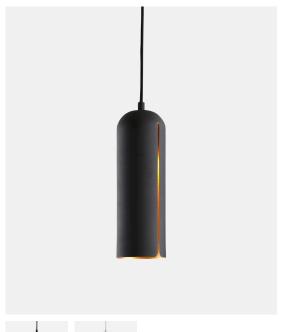

# GAP PENDANT (TALL)

## DESIGNED BY NUR DESIGN

THE GAP PENDANT COMBINES A RAW OUTER SHELL MADE FROM POWDER-COATED METAL WITH A FEMININE BRASS COLOURED INNER CREATING A WARM AND COSY GLOW. THE SLEEK GAP IN THE SHAPE LETS LIGHT ESCAPE AND CREATE A GRAPHICAL REFLECTION WITH A GOLDEN GLOW FROM THE INSIDE. HANG THE GAP PENDANT ON ITS OWN IN COMBINATION WITH GAP PENDANTS TO INCREASE TO EXPERIENCE OF THE REFLECTION.

BLACK / WHITE PAINTED METAL (Ø 100 x H 20 mm)

MAINTENANCE

FOR DAILY CARE, WIPE OFF WITH A CLEAN, MOIST CLOTH FOLLOWED BY A SOFT DRY CLOTH

DIMENSIONS

Ø 100 x H 300 mm Ø 3.9 x H 11.8 "

ITEM NO / COLOUR

133002 BLACK (TALL)
133004 WHITE (TALL)