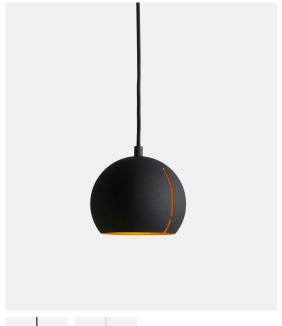

# GAP PENDANT (ROUND)

## DESIGNED BY NUR DESIGN

THE GAP PENDANT COMBINES A RAW OUTER SHELL MADE FROM POWDER-COATED METAL WITH A FEMININE BRASS COLOURED INNER CREATING A WARM AND COSY GLOW. THE SLEEK GAP IN THE SHAPE LETS LIGHT ESCAPE AND CREATE A GRAPHICAL REFLECTION WITH A GOLDEN GLOW FROM THE INSIDE. HANG THE GAP PENDANT ON ITS OWN IN COMBINATION WITH GAP PENDANTS TO INCREASE TO EXPERIENCE OF THE REFLECTION.

BLACK / WHITE PAINTED METAL (Ø 100 x H 20 mm)

MAINTENANCE

FOR DAILY CARE, WIPE OFF WITH A CLEAN, MOIST CLOTH FOLLOWED BY A SOFT DRY CLOTH

DIMENSIONS

Ø 150 x H 140 mm Ø 5.9 x H 5.5 "

ITEM NO / COLOUR

133005 BLACK (ROUND) 133006 WHITE (ROUND)