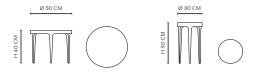

re instruction on norr11.com/professionals

WARRANTY 2 years

WEIGHT

Low Nett Weight: 9,9 kg Gross Weight: 11,0 kg

Tall Nett Weight: 10,0 kg Gross Weight: 12,0 kg

PACKAGING DIMENSIONS

Low W 55 cm / D 55 cm / H 45 cm

Tall W 62 cm / D 62 cm / H 40 cm





Chost is a collection of solid tables in cast aluminium. The elegant tables are cast with three pointed legs and a concave top, the curve of which beautifully highlights the qualities of the material.

The tables are not polished once removed from the mold, giving them a unique, rough surface texture. This raw aluminium is powder coated and then hand painted, which gives it a beautiful and diverse surface, which alternates between a matte and a reflective finish.





LOW

DIMENSIONS Low Tall

Ø 50 cm / H 40 cm

all Ø 30 cm / H 50 cm



TALL