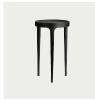

WARRANTY 2 years

WEIGHT

Low Nett Weight: 9,9 kg Gross Weight: 11,0 kg

Tall Nett Weight: 10,0 kg Gross Weight: 12,0 kg

PACKAGING DIMENSIONS

Low W 55 cm / D 55 cm / H 45 cm

Tall W 62 cm / D 62 cm / H 40 cm

Chost is a collection of solid tables in cast aluminium. The elegant tables are cast with three pointed legs and a concave top, the curve of which beautifully highlights the qualities of the material.

The tables are not polished once removed from the mold, giving them a unique, rough surface texture. This raw aluminium is powder coated and then hand painted, which gives it a beautiful and diverse surface, which alternates between a matte and a reflective finish.

LOW

DIMENSIONS Low Tall

Ø 50 cm / H 40 cm

all Ø 30 cm / H 50 cm

TALL