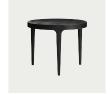

WARRANTY 2 years

WEIGHT

Low Nett Weight: 9,9 kg Gross Weight: 11,0 kg

Tall Nett Weight: 10,0 kg Gross Weight: 12,0 kg

PACKAGING DIMENSIONS

Low W 55 cm / D 55 cm / H 45 cm

Tall W 62 cm / D 62 cm / H 40 cm

Chost is a collection of solid tables in cast aluminium. The elegant tables are cast with three pointed legs and a concave top, the curve of which beautifully highlights the qualities of the material.

The tables are not polished once removed from the mold, giving them a unique, rough surface texture. This raw aluminium is powder coated and then hand painted, which gives it a beautiful and diverse surface, which alternates between a matte and a reflective finish.

LOW

DIMENSIONS Low Tall

Ø 50 cm / H 40 cm

all Ø 30 cm / H 50 cm

TALL