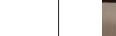

WARRANTY 2 years

WEIGHT

Low Nett Weight: 9,9 kg Gross Weight: 11,0 kg

Tall Nett Weight: 10,0 kg Gross Weight: 12,0 kg

PACKAGING DIMENSIONS

Low W 55 cm / D 55 cm / H 45 cm

Tall W 62 cm / D 62 cm / H 40 cm

Chost is a collection of solid tables in cast aluminium. The elegant tables are cast with three pointed legs and a concave top, the curve of which beautifully highlights the qualities of the material.

The tables are not polished once removed from the mold, giving them a unique, rough surface texture. This raw aluminium is powder coated and then hand painted, which gives it a beautiful and diverse surface, which alternates between a matte and a reflective finish.