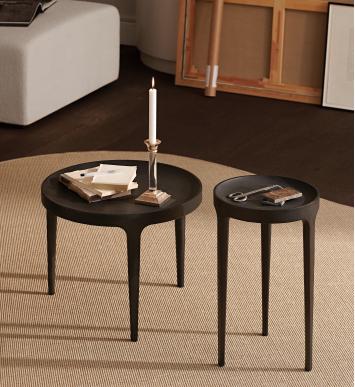

WARRANTY 2 years

WEIGHT

Low Nett Weight: 9,9 kg Gross Weight: 11,0 kg

Tall Nett Weight: 10,0 kg Gross Weight: 12,0 kg

PACKAGING DIMENSIONS

Low W 55 cm / D 55 cm / H 45 cm

Tall W 62 cm / D 62 cm / H 40 cm

Chost is a collection of solid tables in cast aluminium. The elegant tables are cast with three pointed legs and a concave top, the curve of which beautifully highlights the qualities of the material.

The tables are not polished once removed from the mold, giving them a unique, rough surface texture. This raw aluminium is powder coated and then hand painted, which gives it a beautiful and diverse surface, which alternates between a matte and a reflective finish.

LOW

DIMENSIONS Low Tall

Ø 50 cm / H 40 cm

all Ø 30 cm / H 50 cm

TALL