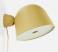

## **KUPPI**

**PRODUCT SHEET** 

## **KUPPI WALL LAMP**

## DESIGNED BY MIKA TOLVANEN

KUPPI MEANS 'CUP' IN FINNISH. THE KUPPI WALL LIGHT HAS BEEN REVAMPED WHILE STAYING TRUE TO THE ORIGINAL DESIGN FROM 2014. TWO DIFFERENT SIZED METAL CUPS FORM THE LAMP CREATING A MINIMALISTIC AND SCULPTURAL LAMP. THE CONSTRUCTION ALLOWS FOR EASY MOVEMENT AND ADJUSTMENT OF THE LIGHT, WHICH MAKES KUPPI IDEAL AS A BEDSIDE LAMP OR IN THE READING CORNER.



2015

CATEGORY

LIGHTING

MATERIALS

PAINTED METAL AND ACRYL

SHADE

REMOVABLE MATT ACRYL

CORD

FABRIC COVERED 2500MM WITH EU PLUG

LIGHT

E14, MAX 25W, IP29, 220-240V

CERTIFICATES

CE, CB

ENERGY LABEL

A++

BULB

NOT INCLUDED

MAINTENANCE

FOR DAILY CARE, WIPE OFF WITH A CLEAN, MOIST CLOTH FOLLOWED BY A SOFT DRY CLOTH.









DIMENSIONS

H 165 x D 220 mm H 6.4 x D 8.6 "

DIAMTETERS

 $Ø^1$  221 +  $Ø^2$  123 mm  $Ø^1$  8.7 +  $Ø^2$  4.8 "

ITEM NO / COLOUR

130003 BLACK

130005 MUSTARD YELLOW