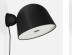

## **KUPPI**

**PRODUCT SHEET** 

## **KUPPI WALL LAMP**

## DESIGNED BY MIKA TOLVANEN

KUPPI MEANS 'CUP' IN FINNISH. THE KUPPI WALL LIGHT HAS BEEN REVAMPED WHILE STAYING TRUE TO THE ORIGINAL DESIGN FROM 2014. TWO DIFFERENT SIZED METAL CUPS FORM THE LAMP CREATING A MINIMALISTIC AND SCULPTURAL LAMP. THE CONSTRUCTION ALLOWS FOR EASY MOVEMENT AND ADJUSTMENT OF THE LIGHT, WHICH MAKES KUPPI IDEAL AS A BEDSIDE LAMP OR IN THE READING CORNER.



2015

CATEGORY

LIGHTING

MATERIALS

PAINTED METAL AND ACRYL

SHADE

REMOVABLE MATT ACRYL

CORD

FABRIC COVERED 2500MM WITH EU PLUG

LIGHT

E14, MAX 25W, IP29, 220-240V

CERTIFICATES

CE, CB

ENERGY LABEL

A++

BULB

NOT INCLUDED

MAINTENANCE

FOR DAILY CARE, WIPE OFF WITH A CLEAN, MOIST CLOTH FOLLOWED BY A SOFT DRY CLOTH.









DIMENSIONS

H 165 x D 220 mm H 6.4 x D 8.6 "

DIAMTETERS

 $Ø^1$  221 +  $Ø^2$  123 mm  $Ø^1$  8.7 +  $Ø^2$  4.8 "

ITEM NO / COLOUR

130003 BLACK

130005 MUSTARD YELLOW