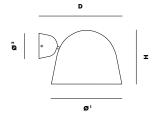

NOT INCLUDED

MAINTENANCE

FOR DAILY CARE, WIPE OFF WITH A CLEAN, MOIST CLOTH FOLLOWED BY A SOFT DRY CLOTH.

DIMENSIONS

H 165 x D 220 mm H 6.4 x D 8.6 "

DIAMTETERS

 $Ø^1$  221 +  $Ø^2$  123 mm  $Ø^1$  8.7 +  $Ø^2$  4.8 "