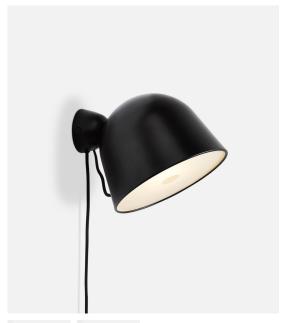

## **KUPPI WALL LAMP**

## DESIGNED BY MIKA TOLVANEN

KUPPI MEANS 'CUP' IN FINNISH. THE KUPPI WALL LIGHT HAS BEEN REVAMPED WHILE STAYING TRUE TO THE ORIGINAL DESIGN FROM 2014. TWO DIFFERENT SIZED METAL CUPS FORM THE LAMP CREATING A MINIMALISTIC AND SCULPTURAL LAMP. THE CONSTRUCTION ALLOWS FOR EASY MOVEMENT AND ADJUSTMENT OF THE LIGHT, WHICH MAKES KUPPI IDEAL AS A BEDSIDE LAMP OR IN THE READING CORNER.

ITEM NO / COLOUR

130003 BLACK

130005 MUSTARD YELLOW