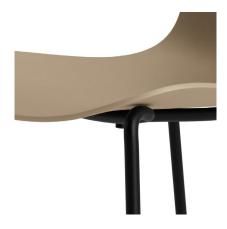

## STACKABILITY

Plastic: up to 9 pcs.
Upholstery: up to 6 pcs.
Soft Upholstery: stacking not recommended

Langue Steel is the stackable version of our iconic Langue chair. Shape and simplicity are the basic elements of the Langue Series, creating a highly aesthetic and functional chair. The product is a chair suitable for everyday life, as well as an extraordinary piece of design. The Langue Steel is capable of stacking up to nine chairs with a plastic seat, and up to six with a regular upholstered seat in order to conserve space – the epitome of practicality.

## DETAIL SHOTS

BLACK STEEL

ECRU PLASTIC SHELL