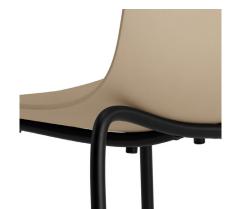

## STACKABILITY

Plastic: up to 9 pcs.
Upholstery: up to 6 pcs.
Soft Upholstery: stacking not recommended

Langue Steel is the stackable version of our iconic Langue chair. Shape and simplicity are the basic elements of the Langue Series, creating a highly aesthetic and functional chair. The product is a chair suitable for everyday life, as well as an extraordinary piece of design. The Langue Steel is capable of stacking up to nine chairs with a plastic seat, and up to six with a regular upholstered seat in order to conserve space – the epitome of practicality.

## DETAIL SHOTS

BLACK STEEL

ECRU PLASTIC SHELL