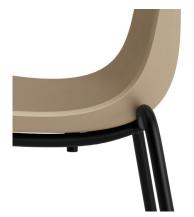

## STACKABILITY

Plastic: up to 9 pcs.
Upholstery: up to 6 pcs.
Soft Upholstery: stacking not recommended

Langue Steel is the stackable version of our iconic Langue chair. Shape and simplicity are the basic elements of the Langue Series, creating a highly aesthetic and functional chair. The product is a chair suitable for everyday life, as well as an extraordinary piece of design. The Langue Steel is capable of stacking up to nine chairs with a plastic seat, and up to six with a regular upholstered seat in order to conserve space – the epitome of practicality.

## DETAIL SHOTS

BLACK STEEL

ECRU PLASTIC SHELL