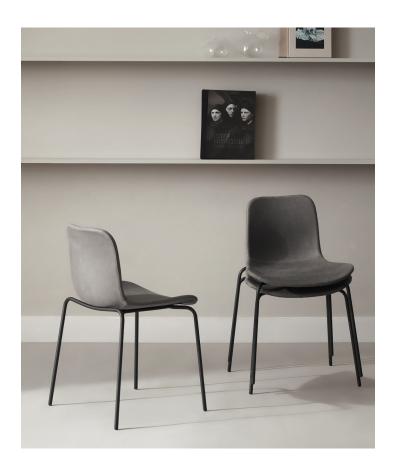

## STACKABILITY

Plastic: up to 9 pcs.
Upholstery: up to 6 pcs.
Soft Upholstery: stacking not recommended

Langue Steel is the stackable version of our iconic Langue chair. Shape and simplicity are the basic elements of the Langue Series, creating a highly aesthetic and functional chair. The product is a chair suitable for everyday life, as well as an extraordinary piece of design. The Langue Steel is capable of stacking up to nine chairs with a plastic seat, and up to six with a regular upholstered seat in order to conserve space – the epitome of practicality.

## DIMENSIONS

Plastic Shell & Upholstery W 57 cm / D 51 cm / H 78 cm / SH 46 cm

Soft Upholstery W 58 cm / D 52 cm / H 79 cm / SH 47 cm