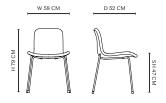

## DIMENSIONS

Plastic Shell & Upholstery W 57 cm / D 51 cm / H 78 cm / SH 46 cm

Soft Upholstery W 58 cm / D 52 cm / H 79 cm / SH 47 cm