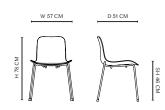

## PACKAGING DIMENSIONS

W 60 cm / D 57 cm / H 98 cm

## DIMENSIONS

Plastic Shell & Upholstery W 57 cm / D 51 cm / H 78 cm / SH 46 cm

Soft Upholstery W 58 cm / D 52 cm / H 79 cm / SH 47 cm