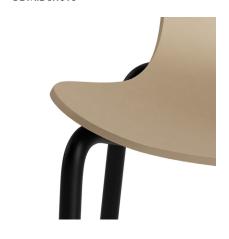

## STACKABILITY

Plastic: up to 9 pcs.
Upholstery: up to 6 pcs.
Soft Upholstery: stacking not recommended

Langue Steel is the stackable version of our iconic Langue chair. Shape and simplicity are the basic elements of the Langue Series, creating a highly aesthetic and functional chair. The product is a chair suitable for everyday life, as well as an extraordinary piece of design. The Langue Steel is capable of stacking up to nine chairs with a plastic seat, and up to six with a regular upholstered seat in order to conserve space – the epitome of practicality.

## DETAIL SHOTS

BLACK STEEL

ECRU PLASTIC SHELL