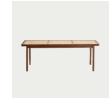

N SOFUS HANSEN & TOMMY HYLDAHL

#### YEAR

2018

#### **ENVIROMENT**

Indoor

#### CATEGORY

Seating

#### MADE IN

Latvia

#### MATERIAL

Made from FSC certified solid ash with inlaid natural French rattan. Coated with water-based clear lacquer.

#### VARIATIONS

Natural Ash Dark Smoked Ash

#### CARE

Follow care instruction on norr11.com/professionals

#### WARRANTY

5 years

#### WEIGHT

Nett Weight: 5,0 kg Gross Weight: 9,2 kg

### PACKAGING DIMENSIONS

W 127 cm / D 43 cm / H 51 cm



Named after the French word for "King", Le Roi Bench is made of solid ash with inlaid natural French rattan. Inspired by the French colonial style furniture the Le Roi Bench is both timeless and functional. It works equally well as a coffee table in a living room or a bench in an entryway or bedroom.





NATURAL

DARK SMOKED

## DIMENSIONS

W 120 cm / D 35 cm / H 42 cm