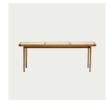

IAN SOFUS HANSEN & TOMMY HYLDAHL

#### YEAR

2018

#### **ENVIROMENT**

Indoor

#### CATEGORY

Seating

#### MADE IN

Latvia

#### MATERIAL

Made from FSC certified solid ash with inlaid natural French rattan. Coated with water-based clear lacquer.

#### VARIATIONS

Natural Ash Dark Smoked Ash

#### CARE

Follow care instruction on norr11.com/professionals

#### WARRANTY

5 years

#### WEIGHT

Nett Weight: 5,0 kg Gross Weight: 9,2 kg

### PACKAGING DIMENSIONS

W 127 cm / D 43 cm / H 51 cm



Named after the French word for "King", Le Roi Bench is made of solid ash with inlaid natural French rattan. Inspired by the French colonial style furniture the Le Roi Bench is both timeless and functional. It works equally well as a coffee table in a living room or a bench in an entryway or bedroom.





NATURAL

DARK SMOKED

## DIMENSIONS

W 120 cm / D 35 cm / H 42 cm