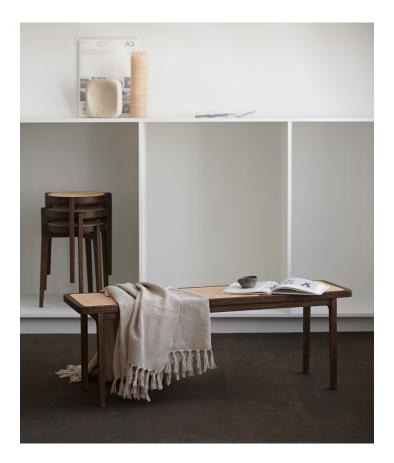

# LE ROI BENCH —

### PACKAGING DIMENSIONS

W 127 cm / D 43 cm / H 51 cm

Named after the French word for "King", Le Roi Bench is made of solid ash with inlaid natural French rattan. Inspired by the French colonial style furniture the Le Roi Bench is both timeless and functional. It works equally well as a coffee table in a living room or a bench in an entryway or bedroom.