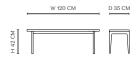

Indoor

#### CATEGORY

Seating

#### MADE IN

Latvia

#### MATERIAL

Made from FSC certified solid ash with inlaid natural French rattan. Coated with water-based clear lacquer.

#### VARIATIONS

Natural Ash Dark Smoked Ash

#### CARE

Follow care instruction on norr11.com/professionals

#### WARRANTY

5 years

#### WEIGHT

Nett Weight: 5,0 kg Gross Weight: 9,2 kg

### PACKAGING DIMENSIONS

W 127 cm / D 43 cm / H 51 cm



Named after the French word for "King", Le Roi Bench is made of solid ash with inlaid natural French rattan. Inspired by the French colonial style furniture the Le Roi Bench is both timeless and functional. It works equally well as a coffee table in a living room or a bench in an entryway or bedroom.





NATURAL

DARK SMOKED

## DIMENSIONS

W 120 cm / D 35 cm / H 42 cm