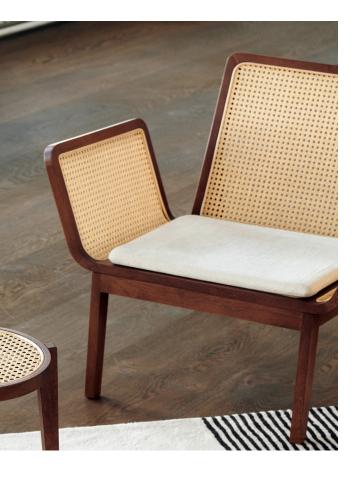

# LE ROI CHAIR

by Kristian Sofus Hansen & Tommy Hyldahl

Le Roi Lounge Chair is made from solid oak with inlaid French rattan. The collection is a minimalistic interpretation of rattan furniture from the French colonial period, merged with well known Scandinavian furniture archetypes. The tactile French rattan creates a translucent surface highlighting the beauty of a simple wooden construction.

The Le Roi Chair comes in Natural and Dark smoked oak, with or without a loose seat cushion for extra comfort.

#### **MATERIALS**

The Le Roi is a chair made from solid oak with inlaid natural French rattan.

As it is a natural product colour variances may occur.