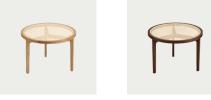

# LE ROI TABLE -

- 2018

KRISTIAN SOFUS HANSEN & TOMMY HYLDAHL

### **YEAR** 2018

ENVIROMENT

Indoor

CATEGORY Tables

MADE IN Latvia

# MATERIAL

Made from FSC certified solid ash with inlaid natural French rattan. Coated with water-based clear lacquer.

#### VARIATIONS

Natural Ash Dark Smoked Ash

# CARE

Follow care instruction on norr11.com/professionals

WARRANTY

5 years

**WEIGHT** Nett Weight: 2,7 kg Gross Weight: 5,6 kg

# PACKAGING DIMENSIONS

W 67 cm / D 67 cm / H 49 cm



The Le Roi Coffee Table is constructed as a frame geometry of solid ash, with inlaid natural French rattan mounted after traditional methods. The tactile French rattan creates translucent surfaces highlighting the beautiful and simple construction.



NATURAL

DARK SMOKED

# **DIMENSIONS** Ø 60 cm / H 42 cm