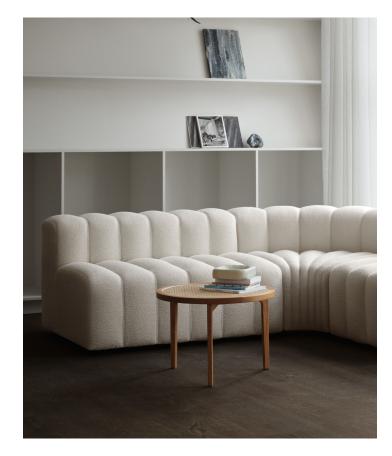

# PACKAGING DIMENSIONS

W 67 cm / D 67 cm / H 49 cm

The Le Roi Coffee Table is constructed as a frame geometry of solid ash, with inlaid natural French rattan mounted after traditional methods. The tactile French rattan creates translucent surfaces highlighting the beautiful and simple construction.