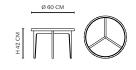

LE ROI TABLE -

- 2018

KRISTIAN SOFUS HANSEN & TOMMY HYLDAHL

### **YEAR** 2018

ENVIROMENT

Indoor

CATEGORY Tables

MADE IN Latvia

# MATERIAL

Made from FSC certified solid ash with inlaid natural French rattan. Coated with water-based clear lacquer.

#### VARIATIONS

Natural Ash Dark Smoked Ash

# CARE

Follow care instruction on norr11.com/professionals

WARRANTY

5 years

**WEIGHT** Nett Weight: 2,7 kg Gross Weight: 5,6 kg

# PACKAGING DIMENSIONS

W 67 cm / D 67 cm / H 49 cm



The Le Roi Coffee Table is constructed as a frame geometry of solid ash, with inlaid natural French rattan mounted after traditional methods. The tactile French rattan creates translucent surfaces highlighting the beautiful and simple construction.



NATURAL

DARK SMOKED

# **DIMENSIONS** Ø 60 cm / H 42 cm