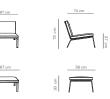

Ottoman Width: 67 cm Depth: 56 cm Height: 33 cm

MAN TWO SEATER

ating height: 37 cm

Length: 132 cm Depth: 74 cm Height: 75 cm

MAN LOUNGE CHAIR

7 37 0

NORR11

1)