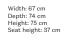

Ottoman Width: 67 cm Depth: 56 cm Height: 33 cm

MAN TWO SEATER

ating height: 37 cm

Length: 132 cm Depth: 74 cm Height: 75 cm

MAN LOUNGE CHAIR

7 37 0

NORR11

1)