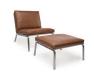

Ottoman Width: 67 cm Depth: 56 cm Height: 33 cm

MAN TWO SEATER

ating height: 37 cm

Length: 132 cm Depth: 74 cm Height: 75 cm

MAN LOUNGE CHAIR

7 37 0

NORR11

1)