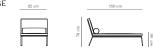

MAN CHAISE LOUNGE Width: 82 cm Length: 150 cm Height: 78 cm Seat height: 34 cm

MAN DAY BED

Width: 85 cm Length: 202 cm Height: 30 cm Seat Height: 30 cm