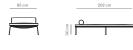

MAN CHAISE LOUNGE Width: 82 cm Length: 150 cm Height: 78 cm Seat height: 34 cm

MAN DAY BED

Width: 85 cm Length: 202 cm Height: 30 cm Seat Height: 30 cm