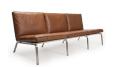

## **MAN SERIES**

by Rune Krøjgaard & Knut Bendik Humlevik

The Man furniture series references the 1950's - 1960's Danish furniture design, a period that was inspired by Bauhaus where simple and clean shapes were in focus. Minimal detailing and stylish clean expression portray this style of design in the Man Series. The charismatic parallel frame and the visible joining of the materials clearly define the construction found in this series. The furniture of the Man series is suitable for open spaces as well as homely surroundings, where the furniture appears both decorative and functional.

## MATERIALS

Stainless steel frame, fitted with reinforced canvas. Loose cushions.

CARE INSTRUCTIONS Follow instructions on partner.norr11.com

COUNTRY OF ORIGIN Frame: Denmark Cushions: Poland

MAN THREE SEATER Length: 197 cm Depth: 74 cm Height: 75 cm Seat height: 37 cm