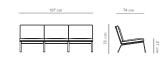

## MATERIALS

Stainless steel frame, fitted with reinforced canvas. Loose cushions.

CARE INSTRUCTIONS Follow instructions on partner.norr11.com

COUNTRY OF ORIGIN Frame: Denmark Cushions: Poland

MAN THREE SEATER Length: 197 cm Depth: 74 cm Height: 75 cm Seat height: 37 cm