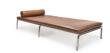

MAN CHAISE LOUNGE Width: 82 cm Length: 150 cm Height: 78 cm Seat height: 34 cm

MAN DAY BED

Width: 85 cm Length: 202 cm Height: 30 cm Seat Height: 30 cm