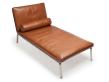

MAN CHAISE LOUNGE Width: 82 cm Length: 150 cm Height: 78 cm Seat height: 34 cm

MAN DAY BED

Width: 85 cm Length: 202 cm Height: 30 cm Seat Height: 30 cm