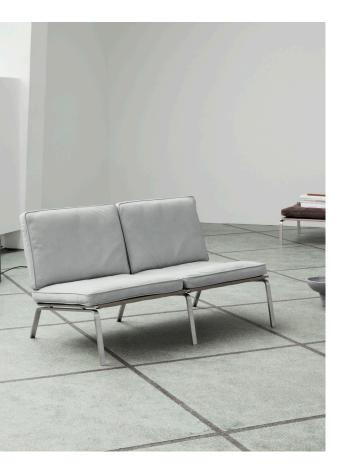

## **MAN SERIES**

by Rune Krøjgaard & Knut Bendik Humlevik

The Man furniture series references the 1950's - 1960's Danish furniture design, a period that was inspired by Bauhaus where simple and clean shapes were in focus. Minimal detailing and stylish clean expression portray this style of design in the Man Series. The charismatic parallel frame and the visible joining of the materials clearly define the construction found in this series. The furniture of the Man series is suitable for open spaces as well as homely surroundings, where the furniture appears both decorative and functional.

## MATERIALS

Stainless steel frame, fitted with reinforced canvas. Loose cushions.

CARE INSTRUCTIONS Follow instructions on partner.norr11.com

COUNTRY OF ORIGIN Frame: Denmark Cushions: Poland

MAN THREE SEATER Length: 197 cm Depth: 74 cm Height: 75 cm Seat height: 37 cm