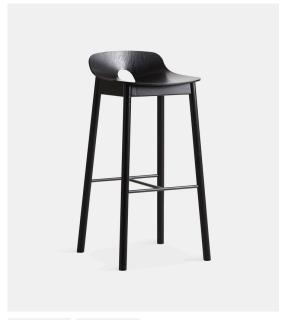

# **MONO BAR STOOL**

### DESIGNED BY KASPER NYMAN

MONO IS THE RESULT OF UNTRADITIONAL THINKING. THE SERIES IS CHARACTERISED BY THE CHALLENGING DESIGN COMBINED WITH SIMPLE AND CLEAR AESTHETICS. DESIGNED FROM THE IDEA OF FOLDING WOOD LIKE A PIECE OF PAPER INTO A CONE SHAPE, WHICH CHALLENGES TRADITIONAL THINKING AND PRODUCTION. THE CHARACTERISTIC SHAPE IS MADE POSSIBLE WITH THE UNIQUE CERTIFIED FINNISH BIRCH, UPM GRADA.

#### DIMENSIONS

L 437 x D 447 x H 876 / S-H 750 mm L 17.2 x D 17.6 x H 34.4 / S-H 29.5  $^{\prime\prime}$ 

ITEM NO / COLOUR

100810 WHITE PIGMENTED LACQUERED OAK
100811 BLACK PAINTED OAK