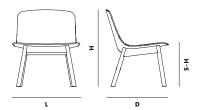

### DIMENSIONS

L 450 x D 510 x H 780 / S-H 455 mm L 17.7 x D 20 x H 30.8 / S-H 17.9 "

ITEM NO / COLOUR

100010 WHITE PIGMENTED LACQUERED OAK 100011 BLACK PAINTED OAK

#### DIMENSIONS

L 560 x D 500 x H 695 / S-H 370 мм L 22 x D 19.7 x H 27.3 / S-H 14.5 "

ITEM NO / COLOUR

100701 WHITE PIGMENTED LACQUERED OAK

100702 BLACK PAINTED OAK

#### DIMENSIONS

L 437 x D 447 x H 876 / S-H 750 mm L 17.2 x D 17.6 x H 34.4 / S-H 29.5  $^{\prime\prime}$ 

ITEM NO / COLOUR

100810 WHITE PIGMENTED LACQUERED OAK
100811 BLACK PAINTED OAK

### DIMENSIONS

L 422 x D 428 x H 776 / S-H 650 mm L 16.6 x D 16.8 x H 30.5 / S-H 25.6 "

ITEM NO / COLOUR

100910 WHITE PIGMENTED LACQUERED OAK
100911 BLACK PAINTED OAK