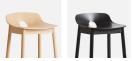

# MONO LOUNGE CHAIR

### DESIGNED BY KASPER NYMAN

MONO IS THE RESULT OF UNTRADITIONAL THINKING. THE SERIES IS CHARACTERISED BY THE CHALLENGING DESIGN COMBINED WITH SIMPLE AND CLEAR AESTHETICS. DESIGNED FROM THE IDEA OF FOLDING WOOD LIKE A PIECE OF PAPER INTO A CONE SHAPE, WHICH CHALLENGES TRADITIONAL THINKING AND PRODUCTION. THE CHARACTERISTIC SHAPE IS MADE POSSIBLE WITH THE UNIQUE CERTIFIED FINNISH BIRCH, UPM GRADA.

#### DIMENSIONS

L 560 x D 500 x H 695 / S-H 370 мм L 22 x D 19.7 x H 27.3 / S-H 14.5 "

ITEM NO / COLOUR

100701 WHITE PIGMENTED LACQUERED OAK

100702 BLACK PAINTED OAK