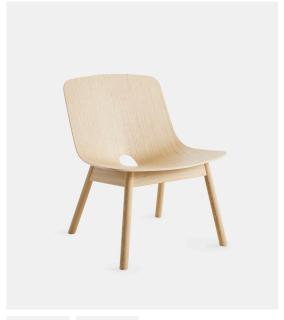

# MONO LOUNGE CHAIR

### DESIGNED BY KASPER NYMAN

MONO IS THE RESULT OF UNTRADITIONAL THINKING. THE SERIES IS CHARACTERISED BY THE CHALLENGING DESIGN COMBINED WITH SIMPLE AND CLEAR AESTHETICS. DESIGNED FROM THE IDEA OF FOLDING WOOD LIKE A PIECE OF PAPER INTO A CONE SHAPE, WHICH CHALLENGES TRADITIONAL THINKING AND PRODUCTION. THE CHARACTERISTIC SHAPE IS MADE POSSIBLE WITH THE UNIQUE CERTIFIED FINNISH BIRCH, UPM GRADA.

#### DIMENSIONS

L 560 x D 500 x H 695 / S-H 370 мм L 22 x D 19.7 x H 27.3 / S-H 14.5 "

ITEM NO / COLOUR

100701 WHITE PIGMENTED LACQUERED OAK

100702 BLACK PAINTED OAK