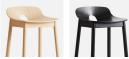

## MONO DINING CHAIR

### DESIGNED BY KASPER NYMAN

MONO IS THE RESULT OF UNTRADITIONAL THINKING. THE SERIES IS CHARACTERISED BY THE CHALLENGING DESIGN COMBINED WITH SIMPLE AND CLEAR AESTHETICS. DESIGNED FROM THE IDEA OF FOLDING WOOD LIKE A PIECE OF PAPER INTO A CONE SHAPE, WHICH CHALLENGES TRADITIONAL THINKING AND PRODUCTION. THE CHARACTERISTIC SHAPE IS MADE POSSIBLE WITH THE UNIQUE CERTIFIED FINNISH BIRCH, UPM GRADA.

### DIMENSIONS

L 450 x D 510 x H 780 / S-H 455 mm L 17.7 x D 20 x H 30.8 / S-H 17.9 "

ITEM NO / COLOUR

100010 WHITE PIGMENTED LACQUERED OAK 100011 BLACK PAINTED OAK