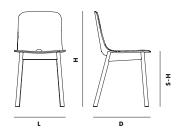

### DIMENSIONS

L 450 x D 510 x H 780 / S-H 455 mm L 17.7 x D 20 x H 30.8 / S-H 17.9 "

ITEM NO / COLOUR

100010 WHITE PIGMENTED LACQUERED OAK 100011 BLACK PAINTED OAK