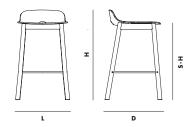

#### DIMENSIONS

L 437 x D 447 x H 876 / S-H 750 mm L 17.2 x D 17.6 x H 34.4 / S-H 29.5  $^{\prime\prime}$ 

ITEM NO / COLOUR

100810 WHITE PIGMENTED LACQUERED OAK
100811 BLACK PAINTED OAK