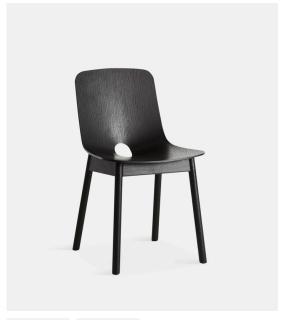

## MONO DINING CHAIR

### DESIGNED BY KASPER NYMAN

MONO IS THE RESULT OF UNTRADITIONAL THINKING. THE SERIES IS CHARACTERISED BY THE CHALLENGING DESIGN COMBINED WITH SIMPLE AND CLEAR AESTHETICS. DESIGNED FROM THE IDEA OF FOLDING WOOD LIKE A PIECE OF PAPER INTO A CONE SHAPE, WHICH CHALLENGES TRADITIONAL THINKING AND PRODUCTION. THE CHARACTERISTIC SHAPE IS MADE POSSIBLE WITH THE UNIQUE CERTIFIED FINNISH BIRCH, UPM GRADA.

### DIMENSIONS

L 450 x D 510 x H 780 / S-H 455 mm L 17.7 x D 20 x H 30.8 / S-H 17.9 "

ITEM NO / COLOUR

100010 WHITE PIGMENTED LACQUERED OAK 100011 BLACK PAINTED OAK