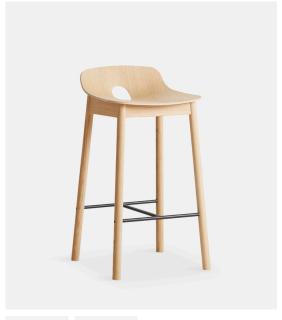

# **MONO BAR STOOL**

### DESIGNED BY KASPER NYMAN

MONO IS THE RESULT OF UNTRADITIONAL THINKING. THE SERIES IS CHARACTERISED BY THE CHALLENGING DESIGN COMBINED WITH SIMPLE AND CLEAR AESTHETICS. DESIGNED FROM THE IDEA OF FOLDING WOOD LIKE A PIECE OF PAPER INTO A CONE SHAPE, WHICH CHALLENGES TRADITIONAL THINKING AND PRODUCTION. THE CHARACTERISTIC SHAPE IS MADE POSSIBLE WITH THE UNIQUE CERTIFIED FINNISH BIRCH, UPM GRADA.

#### DIMENSIONS

L 437 x D 447 x H 876 / S-H 750 mm L 17.2 x D 17.6 x H 34.4 / S-H 29.5  $^{\prime\prime}$ 

ITEM NO / COLOUR

100810 WHITE PIGMENTED LACQUERED OAK
100811 BLACK PAINTED OAK