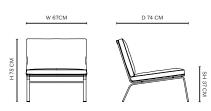

able on request.

\* Requires Crib 5 treatment in order to be UK compliant, this may incur an additional charge

### CARE

Follow care instructions on norr11.com/professionals

## WARRANTY

2 years

### WEIGHT

Nett Weight: 23,0 kg Gross Weight: 25,0 kg

# PACKAGING DIMENSIONS

W 70 cm / D 77 cm / H 78 cm



The collection references the 1950s and 1960s Danish furniture design, a period inspired by the Bauhaus movement where simple and clean shapes were in focus.

Minimal detailing and a stylish, clean expression demonstrate the Bauhaus influence in the Man furniture series. The frame, combining steel and canvas, gives the collection a raw yet sophisticated appeal that perfectly complements the contemporary aesthetic.



BARNUM BOUCLÉ

## DIMENSIONS

W 67cm / D 74 cm / H 75 cm / SH 37 cm