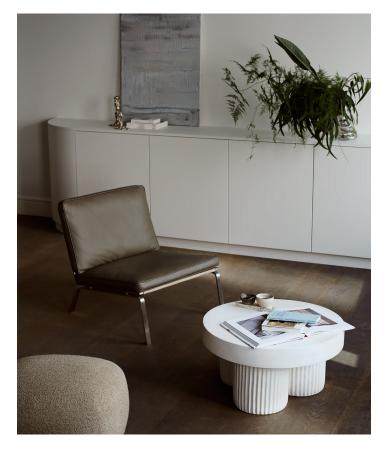

# PACKAGING DIMENSIONS

W 70 cm / D 77 cm / H 78 cm

The collection references the 1950s and 1960s Danish furniture design, a period inspired by the Bauhaus movement where simple and clean shapes were in focus.

Minimal detailing and a stylish, clean expression demonstrate the Bauhaus influence in the Man furniture series. The frame, combining steel and canvas, gives the collection a raw yet sophisticated appeal that perfectly complements the contemporary aesthetic.