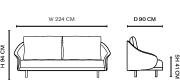

OPEN END

2.5 SEATER

#### **DIMENSIONS**

Open End W 221 cm / D 90 cm / H 94 cm / SH 41 cm

W 221 CM D 90 CM