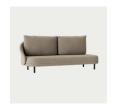

Canvas

CAT 3: Fiord, Hallingdal, Savanna, Zero\*,
Steelcut Trio, Moss, Safire

CAT 4: Baru

COM/COL Available on request.

\* Requires Crib 5 treatment in order to be UK compliant, this may incur an additional charge

\*\* Fabric may wrinkle

#### CARE

Follow care instructions on norr11.com/professionals

#### WARRANTY

2 years

#### WEIGHT

Open End 2.5 Seater

Nett Weight: 68,0 kg Nett Weight: 72,0 kg

Gross Weight: 78,0 kg Gross Weight: 82,0 kg

## PACKAGING DIMENSIONS

W 227 cm / D 92 cm / H 74 cm



New Wave is a minimal sofa design inspired by Danish sofas from the 50s. New Wave's curvy design is distilled into three elements - base, back and cushion. Each element is carefully designed according to its function, making the New Wave both an elegant and highly refined sofa design.





OPEN END

2.5 SEATER

#### **DIMENSIONS**

Open End W 221 cm / D 90 cm / H 94 cm / SH 41 cm

W 221 CM D 90 CM





# NEW WAVE — 2019

KRISTIAN SOFUS HANSEN, NICOLAJ NØDDESBO & TOMMY HYLDAHL

### LEG VARIATIONS











BRASS

NATURAL OAK

LIGHT SMOKED OAK

DARK SMOKED OAK

BLACK OAK

DETAIL SHOTS









DARK SMOKED OAK
BARNUM BOUCLE COL 3