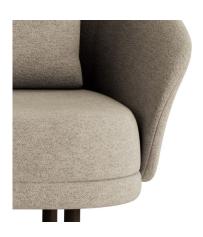

## PACKAGING DIMENSIONS

W 227 cm / D 92 cm / H 74 cm

New Wave is a minimal sofa design inspired by Danish sofas from the 50s. New Wave's curvy design is distilled into three elements - base, back and cushion. Each element is carefully designed according to its function, making the New Wave both an elegant and highly refined sofa design.

### LEG VARIATIONS

BRASS

NATURAL OAK

LIGHT SMOKED OAK

DARK SMOKED OAK

BLACK OAK

DETAIL SHOTS

DARK SMOKED OAK
BARNUM BOUCLE COL 3