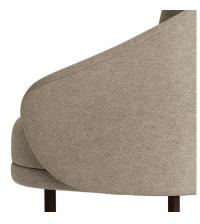

## PACKAGING DIMENSIONS

W 227 cm / D 92 cm / H 74 cm

New Wave is a minimal sofa design inspired by Danish sofas from the 50s. New Wave's curvy design is distilled into three elements - base, back and cushion. Each element is carefully designed according to its function, making the New Wave both an elegant and highly refined sofa design.

### LEG VARIATIONS

BRASS

NATURAL OAK

LIGHT SMOKED OAK

DARK SMOKED OAK

BLACK OAK

DETAIL SHOTS

DARK SMOKED OAK
BARNUM BOUCLE COL 3