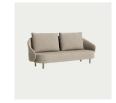

anvas

CAT 3: Fiord, Hallingdal, Savanna, Zero\*,
Steelcut Trio, Moss, Safire

CAT 4: Baru

COM/COL Available on request.

\* Requires Crib 5 treatment in order to be UK compliant, this may incur an additional charge

\*\* Fabric may wrinkle

#### CARE

Follow care instructions on norr11.com/professionals

#### WARRANTY

2 years

#### WEIGHT

Open End 2.5 Seater

Nett Weight: 68,0 kg Nett Weight: 72,0 kg

Gross Weight: 78,0 kg Gross Weight: 82,0 kg

## PACKAGING DIMENSIONS

W 227 cm / D 92 cm / H 74 cm



New Wave is a minimal sofa design inspired by Danish sofas from the 50s. New Wave's curvy design is distilled into three elements - base, back and cushion. Each element is carefully designed according to its function, making the New Wave both an elegant and highly refined sofa design.





OPEN END

2.5 SEATER

#### **DIMENSIONS**

Open End W 221 cm / D 90 cm / H 94 cm / SH 41 cm

W 221 CM D 90 CM





# NEW WAVE — 2019

KRISTIAN SOFUS HANSEN, NICOLAJ NØDDESBO & TOMMY HYLDAHL

### LEG VARIATIONS











BRASS

NATURAL OAK

LIGHT SMOKED OAK

DARK SMOKED OAK

BLACK OAK

DETAIL SHOTS









DARK SMOKED OAK
BARNUM BOUCLE COL 3