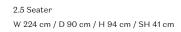

#### **DIMENSIONS**

Open End W 221 cm / D 90 cm / H 94 cm / SH 41 cm

W 221 CM D 90 CM