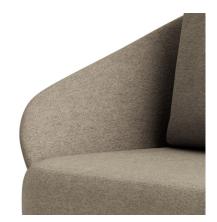

## PACKAGING DIMENSIONS

W 227 cm / D 92 cm / H 74 cm

New Wave is a minimal sofa design inspired by Danish sofas from the 50s. New Wave's curvy design is distilled into three elements - base, back and cushion. Each element is carefully designed according to its function, making the New Wave both an elegant and highly refined sofa design.

### LEG VARIATIONS

BRASS

NATURAL OAK

LIGHT SMOKED OAK

DARK SMOKED OAK

BLACK OAK

DETAIL SHOTS

DARK SMOKED OAK
BARNUM BOUCLE COL 3