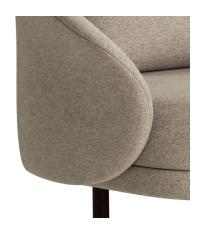

## PACKAGING DIMENSIONS

W 227 cm / D 92 cm / H 74 cm

New Wave is a minimal sofa design inspired by Danish sofas from the 50s. New Wave's curvy design is distilled into three elements - base, back and cushion. Each element is carefully designed according to its function, making the New Wave both an elegant and highly refined sofa design.

### LEG VARIATIONS

BRASS

NATURAL OAK

LIGHT SMOKED OAK

DARK SMOKED OAK

BLACK OAK

DETAIL SHOTS

DARK SMOKED OAK
BARNUM BOUCLE COL 3