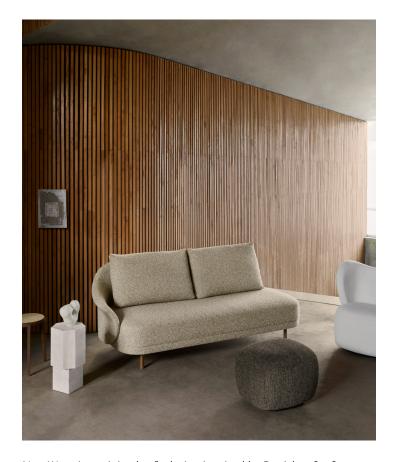

## PACKAGING DIMENSIONS

W 227 cm / D 92 cm / H 74 cm

New Wave is a minimal sofa design inspired by Danish sofas from the 50s. New Wave's curvy design is distilled into three elements - base, back and cushion. Each element is carefully designed according to its function, making the New Wave both an elegant and highly refined sofa design.

OPEN END

2.5 SEATER