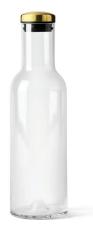

### Water Bottle 1,0L

Smoked/Brass 4682949

Clear/Brass 4680839

Clear/Steel 4680039