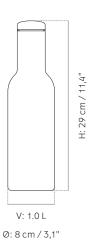

#### Dimension (cm / in)

0,5 L

Ø: 8 cm / 3.1"

H: 17,9 cm / 7"

11

Ø: 8 cm / 3,1"

H: 29 cm / 11,4"

1,4L