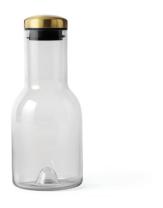

### Water Bottle 1,0L

Smoked/Brass 4682949

Clear/Brass 4680839

Clear/Steel 4680039