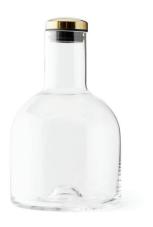

## Bottle Carafe 0,5L

Smoked/Brass 4681949

Clear/Brass 4681839

## **Bottle Carafe 1,4L**

Clear/Brass 4685839