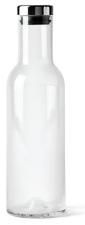

### Water Bottle 1,0L

Smoked/Brass 4682949

Clear/Brass 4680839

Clear/Steel 4680039