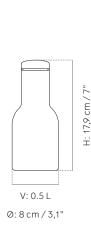

#### Dimension (cm / in)

0,5 L

Ø: 8 cm / 3.1"

H: 17,9 cm / 7"

11

Ø: 8 cm / 3,1"

H: 29 cm / 11,4"

1,4L