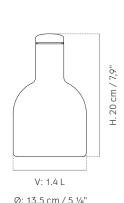

#### Dimension (cm / in)

0,5 L

Ø: 8 cm / 3.1"

H: 17,9 cm / 7"

11

Ø: 8 cm / 3,1"

H: 29 cm / 11,4"

1,4L

Ø: 13,5 cm / 5,3"

H: 20 cm / 7,9"

#### Weight item (kg)

0,5 L: 0,268 kg

1,0 L: 0,292 kg

1,4 L: 0,555 kg

#### Materials

0,5 L: Glass, Brass

1,0L: Glass, Brass, Steel

1,4L: Crystal Glass, Brass

#### Colours

0,5 L and 1,0L: Glear / Smoked

1,4L: Glear