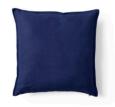

# Mimoides Pillow, 40x40

BY MENTZE OTTENSTEIN + ROSHOLM

The sumptuous Mimoides pillow is a great textile choice. Produced in Europe using mono-materials and free of harmful chemicals. The cover of the Mimoides Pillow is sewn using linen that grows softer with time. The linen is yarn-dyed for durable, rich colour profiles.

### PRODUCT OPTIONS

Burnt Sienna 5217389

Ochre 5217859

Indigo 5217719

Birch 5212069

MENU — PRODUCT SHEET