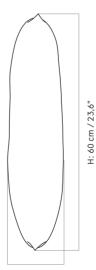

### TECHNICAL SPECIFICATIONS

PRODUCT TYPE

Pillow

COLLI

DIMENSIONS

H: 60 cm / 23,6" W: 60 cm / 23,6" D: 12 cm / 4,7"

H: 60 cm, W: 60 cm, D: 12 cm / 23,6" x 23,6" x 4,7"

MATERIALS & MAINTENANCE

Please visit menuspace.com for materials and care and maintenance instructions.

W: 60 cm / 23,6"

D: 15 cm / 5,9"