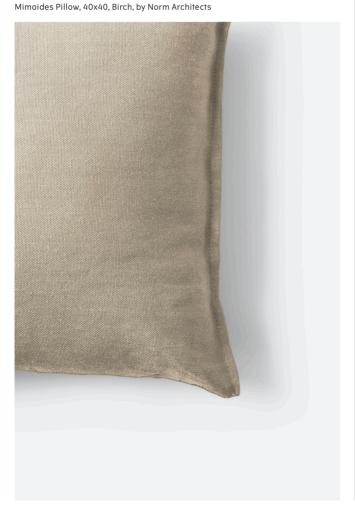

# Mimoides Pillow, 40x40

BY MENTZE OTTENSTEIN + ROSHOLM

The sumptuous Mimoides pillow is a great textile choice. Produced in Europe using mono-materials and free of harmful chemicals. The cover of the Mimoides Pillow is sewn using linen that grows softer with time. The linen is yarn-dyed for durable, rich colour profiles.

### PRODUCT OPTIONS

Burnt Sienna 5217389

Ochre 5217859

Indigo 5217719

Birch 5212069

MENU — PRODUCT SHEET