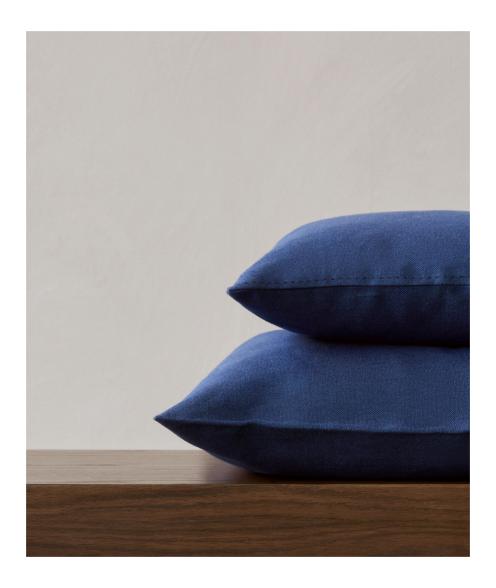

# Mimoides Pillow, 60x60

BY MENTZE OTTENSTEIN + ROSHOLM

The sumptuous Mimoides pillow is a great textile choice. Produced in Europe using mono-materials and free of harmful chemicals. The cover of the Mimoides Pillow is sewn using linen that grows softer with time. The linen is yarn-dyed for durable, rich colour profiles.

### **PRODUCT OPTIONS**

Burnt Sienna 5216389

Ochre 5216859

Indigo 5216719

5216069

Mimoides Pillow, 60x60, Burnt Sienna, by Norm Architects

MENU — PRODUCT SHEET