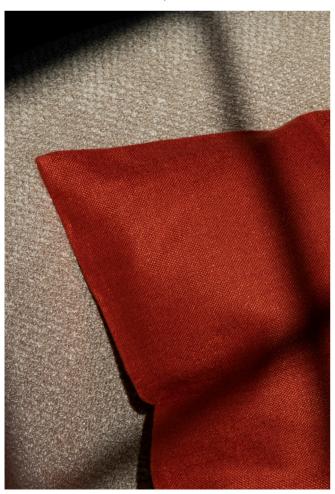

# Mimoides Pillow, 60x60

BY MENTZE OTTENSTEIN + ROSHOLM

The sumptuous Mimoides pillow is a great textile choice. Produced in Europe using mono-materials and free of harmful chemicals. The cover of the Mimoides Pillow is sewn using linen that grows softer with time. The linen is yarn-dyed for durable, rich colour profiles.

COLOURS

Burnt Sienna Ochre Indigo Birch

MATERIALS

100 % Linen, Cotton and Polyester.

**WEIGHT** 1,09 kg / 2,4 lb

PACKAGING TYPE

Polybag

PACKAGING MEASUREMENTS (H x W x D)