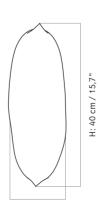

Please visit menuspace.com for materials and care and maintenance instructions.

W: 40 cm / 15,7"

D: 15 cm / 5,9"