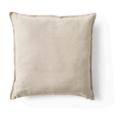

# Mimoides Pillow, 60x60

BY MENTZE OTTENSTEIN + ROSHOLM

The sumptuous Mimoides pillow is a great textile choice. Produced in Europe using mono-materials and free of harmful chemicals. The cover of the Mimoides Pillow is sewn using linen that grows softer with time. The linen is yarn-dyed for durable, rich colour profiles.

### **PRODUCT OPTIONS**

Burnt Sienna 5216389

Ochre 5216859

Indigo 5216719

5216069

Mimoides Pillow, 60x60, Burnt Sienna, by Norm Architects

MENU — PRODUCT SHEET