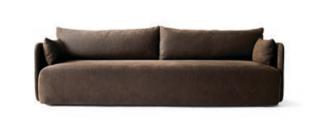

PRODUCT SHEET Offset Sofa by Norm Architects

# **Offset Sofa** BY NORM ARCHITECTS

One-, two- and three-seather sofas set on a wooden frame

with down- and foam-filled upholstered cushions.

# **Offset Sofa**

BY NORM ARCHITECTS

**TECHNICAL SPECIFICATIONS** 

```
Offset Sofa, 3-seater, Colline 228, by Norm Architects
Plinth Low, Grey Kendzo Marble, by Norm Architects
Échasse Vase, Small, Clear Glass / Bronzed Brass, by Theresa Rand
     and a
MENU - PRODUCT SHEET
```

### PRODUCT OPTIONS

## 1 SEATER



#### 2 SEATER



#### **3 SEATER**



#### SPEC OPTIONS

Available in fabrics from our upholstery programme. Standard lead times apply. Custom upholstery available upon request. For further information please refer to MENU Upholstery Programme.

2

| COLLI<br>1            |  |
|-----------------------|--|
| ENVIRONMENT<br>Indoor |  |
| DIMENSIONS            |  |
| 1 Seater              |  |

#### H: 59 cm / 23,2" SH: 37 cm / 14,6" W: 94 cm / 38,2" D: 90 cm / 35,4"

PRODUCT TYPE

Sofa / Seating

2 Seater H: 59 cm / 23,2" SH: 37 cm / 14,6" W: 178 cm / 71,6" D: 90 cm / 35,4"

3 Seater H: 59 cm / 23,2" SH: 37 cm / 14,6" W: 228 cm / 88,6" D: 90 cm / 35,4"

# MATERIALS

Foam seat

Glides

Seat

Armrest and back

Cushion

1 SEATER

2 SEATER



#### PRODUCTION PROCESS

The seaters are constructed with a structural frame made from pi