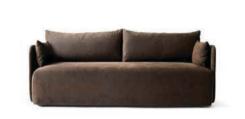

PRODUCT SHEET Offset Sofa by Norm Architects

# **Offset Sofa** BY NORM ARCHITECTS

One-, two- and three-seather sofas set on a wooden frame

with down- and foam-filled upholstered cushions.

# **Offset Sofa**

BY NORM ARCHITECTS

**TECHNICAL SPECIFICATIONS** 

```
Offset Sofa, 3-seater, Colline 228, by Norm Architects
Plinth Low, Grey Kendzo Marble, by Norm Architects
Échasse Vase, Small, Clear Glass / Bronzed Brass, by Theresa Rand
     and a
MENU - PRODUCT SHEET
```

### PRODUCT OPTIONS

## 1 SEATER



#### 2 SEATER



#### **3 SEATER**



#### SPEC OPTIONS

Available in fabrics from our upholstery programme. Standard lead times apply. Custom upholstery available upon request. For further information please refer to MENU Upholstery Programme.

2

| COLLI<br>1            |  |
|-----------------------|--|
| ENVIRONMENT<br>Indoor |  |
| DIMENSIONS            |  |
| 1 Seater              |  |

#### H: 59 cm / 23,2" SH: 37 cm / 14,6" W: 94 cm / 38,2" D: 90 cm / 35,4"

PRODUCT TYPE

Sofa / Seating

2 Seater H: 59 cm / 23,2" SH: 37 cm / 14,6" W: 178 cm / 71,6" D: 90 cm / 35,4"

3 Seater H: 59 cm / 23,2" SH: 37 cm / 14,6" W: 228 cm / 88,6" D: 90 cm / 35,4"

# MATERIALS

Foam seat

Glides

Seat

Armrest and back

Cushion

1 SEATER

2 SEATER



#### PRODUCTION PROCESS

The seaters are constructed with a structur