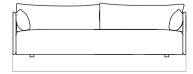

t cushions are made from 50% feathers / 50% foam granulate.

COLOUR

Black (RAL 9005)

Dependent upon selected upholstery.

Construction Pine, plywood, MDF, steel (spring) and Upholstery

HR Foam, (30 kg / 120 N)

Inner layer - 40 kg / 400 N Outer layer - 18 kg / 160 N

50 % feather and 50 % foam granulate.

WEIGHT

1 Seater: 44 kg / 97 lb 2 Seater: 73 kg / 160,9 lb 3 Seater: 87 kg / 191,8 lb

TEST N/A

CERTIFICATIONS TSCA title VI compliant

PACKAGING TYPE Brown box

#### PACKAGING MEASUREMENTS (H x W x D)

1 Seater 61 cm x 98 cm x 92 cm / 24" x 39" x 36,2"

2 Seater 61 cm x 183 cm x 92 cm / 24" x 72,8" x 36,2"

3 Seater 61 cm x 231 cm x 92 cm / 24" x 89,8" x 36,2"

MATERIALS & MAINTENANCE Please visit menuspace.com for materials and care and maintenance instructions.

**3 SEATER** 







W: 228 cm / 88,6"