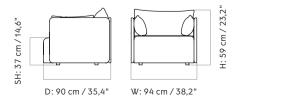

## 1 SEATER

#### H: 59 cm / 23,2" SH: 37 cm / 14,6" W: 94 cm / 38,2" D: 90 cm / 35,4"

PRODUCT TYPE

Sofa / Seating

2 Seater H: 59 cm / 23,2" SH: 37 cm / 14,6" W: 178 cm / 71,6" D: 90 cm / 35,4"

3 Seater H: 59 cm / 23,2" SH: 37 cm / 14,6" W: 228 cm / 88,6" D: 90 cm / 35,4"