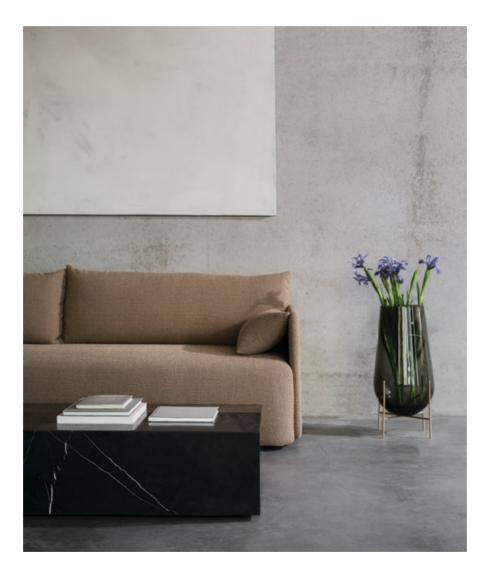

# **Offset Sofa**

BY NORM ARCHITECTS

**TECHNICAL SPECIFICATIONS** 

```
Offset Sofa, 3-seater, Colline 228, by Norm Architects
Plinth Low, Grey Kendzo Marble, by Norm Architects
Échasse Vase, Small, Clear Glass / Bronzed Brass, by Theresa Rand
     and a
MENU - PRODUCT SHEET
```