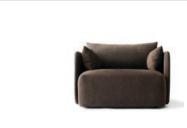

PRODUCT SHEET Offset Sofa by Norm Architects

# **Offset Sofa** BY NORM ARCHITECTS

One-, two- and three-seather sofas set on a wooden frame

with down- and foam-filled upholstered cushions.

# **Offset Sofa**

BY NORM ARCHITECTS

**TECHNICAL SPECIFICATIONS** 

```
Offset Sofa, 3-seater, Colline 228, by Norm Architects
Plinth Low, Grey Kendzo Marble, by Norm Architects
Échasse Vase, Small, Clear Glass / Bronzed Brass, by Theresa Rand
     and a
MENU - PRODUCT SHEET
```

### PRODUCT OPTIONS

## 1 SEATER



#### 2 SEATER



#### **3 SEATER**



#### SPEC OPTIONS

Available in fabrics from our upholstery programme. Standard lead times apply. Custom upholstery available upon request. For further information please refer to MENU Upholstery Programme.

2

| COLLI<br>1            |  |
|-----------------------|--|
| ENVIRONMENT<br>Indoor |  |
| DIMENSIONS            |  |
| 1 Seater              |  |

#### H: 59 cm / 23,2" SH: 37 cm / 14,6" W: 94 cm / 38,2" D: 90 cm / 35,4"

PRODUCT TYPE

Sofa / Seating

2 Seater H: 59 cm / 23,2" SH: 37 cm / 14,6" W: 178 cm / 71,6" D: 90 cm / 35,4"

3 Seater H: 59 cm / 23,2" SH: 37 cm / 14,6" W: 228 cm / 88,6" D: 90 cm / 35,4"

# MATERIALS

Foam seat

Glides

Seat

Armrest and back

Cushion

1 SEATER

2 SEATER



#### PRODUCTION PROCESS

The seaters are constructe