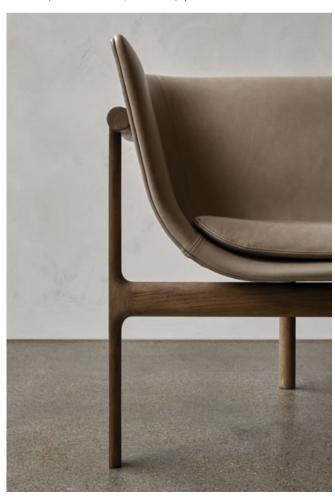

Frame is made of steam-bent solid oak, with a soap treated finish. Shell is moulded from fibreglass and upholstered. Seat cushions are made from cold foam.

COLOUR

Frame Natural oak

Dark stained oak

Seat

Dependent upon selected upholstery.