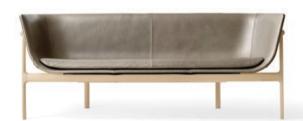

# **Tailor Sofa**

BY RUI ALVES

Solid natural oak or dark stained oak frame sofa with upholstered seat.

Tailor Sofa, Dark Stained Oak / Dakar 0311, by Rui Alves

## SEAT

WITH TEXTILE

WITH LEATHER

#### OAK FRAME

NATURAL OAK

DARK STAINED OAK