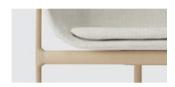

# **Tailor Sofa**

BY RUI ALVES

Solid natural oak or dark stained oak frame sofa with upholstered seat.

Tailor Sofa, Dark Stained Oak / Dakar 0311, by Rui Alves