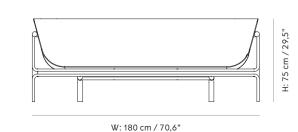

### TECHNICAL SPECIFICATIONS

PRODUCT TYPE

Sofa

ENVIRONMENT

Indoor

DIMENSIONS

H: 75 cm / 29,5" SH: 41 cm / 16,1" W: 180 cm / 70,6" D: 71 cm / 28"

PRODUCTION PROCESS