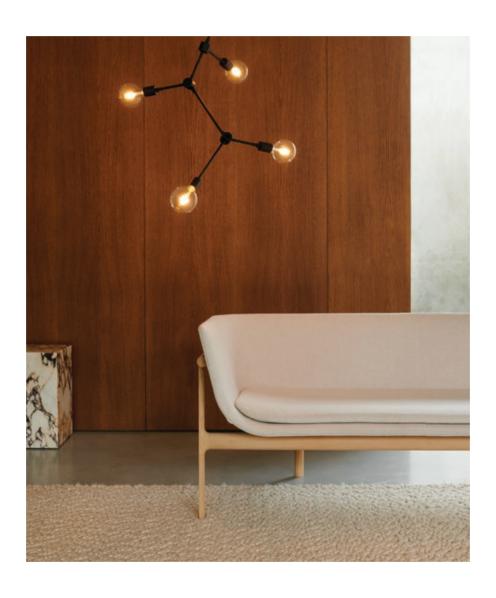

# **Tailor Sofa**

BY RUI ALVES

Solid natural oak or dark stained oak frame sofa with upholstered seat.

Tailor Sofa, Dark Stained Oak / Dakar 0311, by Rui Alves

# **Tailor Sofa**

BY RUI ALVES