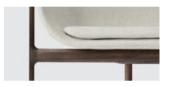

# **Tailor Sofa**

BY RUI ALVES

Solid natural oak or dark stained oak frame sofa with upholstered seat.

Tailor Sofa, Dark Stained Oak / Dakar 0311, by Rui Alves