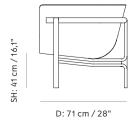

### TECHNICAL SPECIFICATIONS

PRODUCT TYPE

Sofa

ENVIRONMENT

Indoor

DIMENSIONS

H: 75 cm / 29,5" SH: 41 cm / 16,1" W: 180 cm / 70,6" D: 71 cm / 28"

PRODUCTION PROCESS