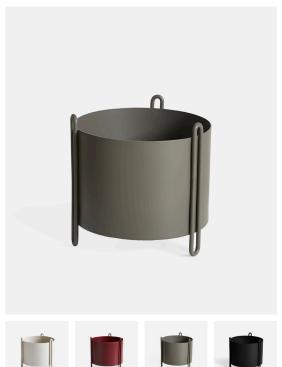

# PIDESTALL FLOWERPOT (SMALL)

## DESIGNED BY EMILIE STAHL CARLSEN

PIDESTALL IS A SERIES OF SIMPLE FLOWERPOTS CREATED FOR INDOOR USE. WITH ITS MINIMALISTIC DESIGN COMBINED WITH THE VIVID EXPRESSION OF THE PLANTS, PIDESTALL CREATES AN ELEGANT HARMONY. THE FLOWERPOTS MAKE IT POSSIBLE TO CREATE A GREEN OASIS IN YOUR HOME. USE IT FOR GREENERY, COLOURFUL FLOWERS OR HOME-GROWN HERBS.

H 150 x Ø 150 mm H 5.9 x Ø 5.9 "

ITEM NO / COLOUR

150110 GREY (SMALL) 150116 RED (SMALL) 150200 TAUPE (SMALL) 150203 BLACK (SMALL)