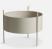

# PIDESTALL FLOWERPOT (SMALL)

## DESIGNED BY EMILIE STAHL CARLSEN

PIDESTALL IS A SERIES OF SIMPLE FLOWERPOTS CREATED FOR INDOOR USE. WITH ITS MINIMALISTIC DESIGN COMBINED WITH THE VIVID EXPRESSION OF THE PLANTS, PIDESTALL CREATES AN ELEGANT HARMONY. THE FLOWERPOTS MAKE IT POSSIBLE TO CREATE A GREEN OASIS IN YOUR HOME. USE IT FOR GREENERY, COLOURFUL FLOWERS OR HOME-GROWN HERBS.

H 150 x Ø 150 mm H 5.9 x Ø 5.9 "

ITEM NO / COLOUR

150110 GREY (SMALL) 150116 RED (SMALL) 150200 TAUPE (SMALL) 150203 BLACK (SMALL)