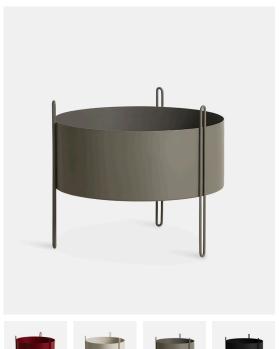

# PIDESTALL FLOWERPOT (MEDIUM)

## DESIGNED BY EMILIE STAHL CARLSEN

PIDESTALL IS A SERIES OF SIMPLE FLOWERPOTS CREATED FOR INDOOR USE. WITH ITS MINIMALISTIC DESIGN COMBINED WITH THE VIVID EXPRESSION OF THE PLANTS, PIDESTALL CREATES AN ELEGANT HARMONY. THE FLOWERPOTS MAKE IT POSSIBLE TO CREATE A GREEN OASIS IN YOUR HOME. USE IT FOR GREENERY, COLOURFUL FLOWERS OR HOME-GROWN HERBS.

# ITEM NO / COLOUR

150112 RED (MEDIUM)
150115 GREY (MEDIUM)
150201 TAUPE (MEDIUM)
150204 BLACK (MEDIUM)