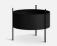

# PIDESTALL FLOWERPOT (MEDIUM)

## DESIGNED BY EMILIE STAHL CARLSEN

PIDESTALL IS A SERIES OF SIMPLE FLOWERPOTS CREATED FOR INDOOR USE. WITH ITS MINIMALISTIC DESIGN COMBINED WITH THE VIVID EXPRESSION OF THE PLANTS, PIDESTALL CREATES AN ELEGANT HARMONY. THE FLOWERPOTS MAKE IT POSSIBLE TO CREATE A GREEN OASIS IN YOUR HOME. USE IT FOR GREENERY, COLOURFUL FLOWERS OR HOME-GROWN HERBS.

### DIMENSIONS

H 350 x Ø 400 mm H 13.7 x Ø 15.7 "