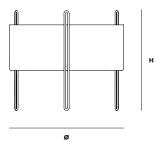

H 150 x Ø 150 mm H 5.9 x Ø 5.9 "

ITEM NO / COLOUR

150110 GREY (SMALL) 150116 RED (SMALL) 150200 TAUPE (SMALL) 150203 BLACK (SMALL)

### DIMENSIONS

H 350 x Ø 400 mm H 13.7 x Ø 15.7 "

#### DIMENSIONS

H 550 x Ø 400 mm H 21.6 x Ø 15.7 "