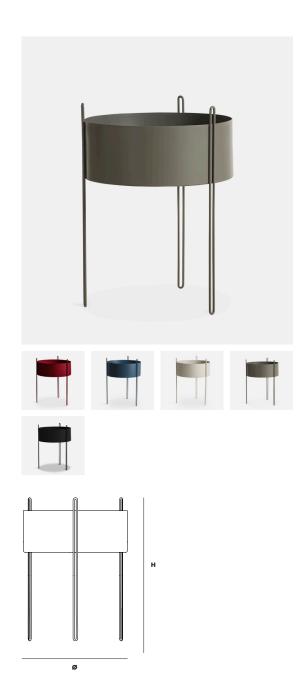

# PIDESTALL FLOWERPOT (LARGE)

## DESIGNED BY EMILIE STAHL CARLSEN

PIDESTALL IS A SERIES OF SIMPLE FLOWERPOTS CREATED FOR INDOOR USE. WITH ITS MINIMALISTIC DESIGN COMBINED WITH THE VIVID EXPRESSION OF THE PLANTS, PIDESTALL CREATES AN ELEGANT HARMONY. THE FLOWERPOTS MAKE IT POSSIBLE TO CREATE A GREEN OASIS IN YOUR HOME. USE IT FOR GREENERY, COLOURFUL FLOWERS OR HOME-GROWN HERBS.

#### DIMENSIONS

H 550 x Ø 400 mm H 21.6 x Ø 15.7 "

#### ITEM NO / COLOUR

150108 RED (LARGE)
150111 BLUE (LARGE)
150114 GREY (LARGE)
150202 TAUPE (LARGE)
150205 BLACK (LARGE)