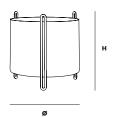

H 150 x Ø 150 mm H 5.9 x Ø 5.9 "

ITEM NO / COLOUR

150110 GREY (SMALL) 150116 RED (SMALL) 150200 TAUPE (SMALL) 150203 BLACK (SMALL)

### DIMENSIONS

H 350 x Ø 400 mm H 13.7 x Ø 15.7 "

#### DIMENSIONS

H 550 x Ø 400 mm H 21.6 x Ø 15.7 "