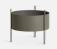

# PIDESTALL FLOWERPOT (LARGE)

## DESIGNED BY EMILIE STAHL CARLSEN

PIDESTALL IS A SERIES OF SIMPLE FLOWERPOTS CREATED FOR INDOOR USE. WITH ITS MINIMALISTIC DESIGN COMBINED WITH THE VIVID EXPRESSION OF THE PLANTS, PIDESTALL CREATES AN ELEGANT HARMONY. THE FLOWERPOTS MAKE IT POSSIBLE TO CREATE A GREEN OASIS IN YOUR HOME. USE IT FOR GREENERY, COLOURFUL FLOWERS OR HOME-GROWN HERBS.

#### DIMENSIONS

H 550 x Ø 400 mm H 21.6 x Ø 15.7 "