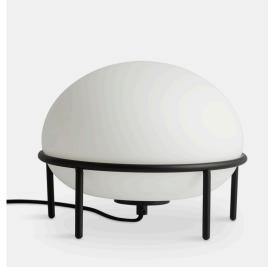

## **PUMP TABLE LAMP**

## DESIGNED BY KUTARQ STUDIO

PUMP IS INSPIRED BY HOT AIR BALLOONS AND THE IDEA OF A LUMINAIRE LIFTING OFF THE GROUND. FLOATING IN THE AIR. THE LIGHT TUBULAR STEEL STRUCTURE SYMBOLISES THE PROPELLANT OF A ROCKET, ACCENTUATING THE EFFECT OF LEVITATION OF THE SHADE. WITH ITS SOFT OPAL GLASS, PUMP TABLE LAMP IS IDEAL FOR SMALLER SPOTS AND SETUPS WHERE A PLEASANT LIGHT IS NEEDED.

YEAR OF DESIGN 2019

**CATEGORY** LIGHTING

**BASE** BLACK PAINTED METAL

**SHADE** OPAL GLASS

CORD FABRIC COVERED WITH EU PLUG

**LIGHT** E14, MAX 25W

BULB NOT INCLUDED