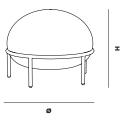

## MAINTENANCE

FOR DAILY CARE, WIPE OFF WITH A CLEAN MOIST CLOTH FOLLOWED BY A SOFT DRY CLOTH

**DIMENSIONS** Ø 240 x H 220 mm Ø 9.4 x H 8.6 ″

ITEM NO / COLOUR 137030 BLACK / OPAL GLASS

WOUD