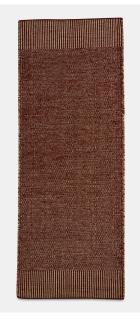

## DESIGNED BY STUDIO MLR

ROMBO IS CHARACTERISED BY THE MATERIALS USED IN THE RUGS. THE COMBINATION OF WOOL AND JUTE CREATES A ROBUST SURFACE. THE WOVEN CONSTRUCTION FORMS SMALL, DISTINCTIVE RHOMBI PATTERNS, WHICH THE SERIES IS NAMED AFTER. AT EITHER END OF THE RUG, STRAIGHT LINES ENCASE THE RUG CREATING AN ELEGANT CONTRAST BETWEEN THE COLOURS AND PATTERNS.

## ITEM NO / COLOUR

160070 WHITE / GREY (RUNNER)

160071 WHITE / MOSS GREEN (RUNNER)

160072 WHITE / RUST (RUNNER)