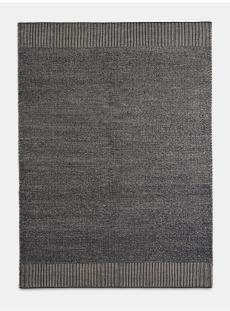

# ROMBO RUG (LARGE)

## DESIGNED BY STUDIO MLR

ROMBO IS CHARACTERISED BY THE MATERIALS USED IN THE RUGS. THE COMBINATION OF WOOL AND JUTE CREATES A ROBUST SURFACE. THE WOVEN CONSTRUCTION FORMS SMALL, DISTINCTIVE RHOMBI PATTERNS, WHICH THE SERIES IS NAMED AFTER. AT EITHER END OF THE RUG, STRAIGHT LINES ENCASE THE RUG CREATING AN ELEGANT CONTRAST BETWEEN THE COLOURS AND PATTERNS.

## ITEM NO / COLOUR

160080 WHITE / GREY (LARGE)

160081 WHITE / MOSS GREEN (LARGE)

160082 WHITE / RUST (LARGE)