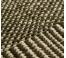

## DESIGNED BY STUDIO MLR

ROMBO IS CHARACTERISED BY THE MATERIALS USED IN THE RUGS. THE COMBINATION OF WOOL AND JUTE CREATES A ROBUST SURFACE. THE WOVEN CONSTRUCTION FORMS SMALL, DISTINCTIVE RHOMBI PATTERNS, WHICH THE SERIES IS NAMED AFTER. AT EITHER END OF THE RUG, STRAIGHT LINES ENCASE THE RUG CREATING AN ELEGANT CONTRAST BETWEEN THE COLOURS AND PATTERNS.

## ITEM NO / COLOUR

160080 WHITE / GREY (LARGE)

160081 WHITE / MOSS GREEN (LARGE)

160082 WHITE / RUST (LARGE)