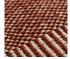

## DESIGNED BY STUDIO MLR

ROMBO IS CHARACTERISED BY THE MATERIALS USED IN THE RUGS. THE COMBINATION OF WOOL AND JUTE CREATES A ROBUST SURFACE. THE WOVEN CONSTRUCTION FORMS SMALL, DISTINCTIVE RHOMBI PATTERNS, WHICH THE SERIES IS NAMED AFTER. AT EITHER END OF THE RUG, STRAIGHT LINES ENCASE THE RUG CREATING AN ELEGANT CONTRAST BETWEEN THE COLOURS AND PATTERNS.

## ITEM NO / COLOUR

160080 WHITE / GREY (LARGE)

160081 WHITE / MOSS GREEN (LARGE)

160082 WHITE / RUST (LARGE)