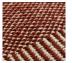

## DESIGNED BY STUDIO MLR

ROMBO IS CHARACTERISED BY THE MATERIALS USED IN THE RUGS. THE COMBINATION OF WOOL AND JUTE CREATES A ROBUST SURFACE. THE WOVEN CONSTRUCTION FORMS SMALL, DISTINCTIVE RHOMBI PATTERNS, WHICH THE SERIES IS NAMED AFTER. AT EITHER END OF THE RUG, STRAIGHT LINES ENCASE THE RUG CREATING AN ELEGANT CONTRAST BETWEEN THE COLOURS AND PATTERNS.

## ITEM NO / COLOUR

160080 WHITE / GREY (LARGE)

160081 WHITE / MOSS GREEN (LARGE)

160082 WHITE / RUST (LARGE)