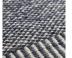

## DESIGNED BY STUDIO MLR

ROMBO IS CHARACTERISED BY THE MATERIALS USED IN THE RUGS. THE COMBINATION OF WOOL AND JUTE CREATES A ROBUST SURFACE. THE WOVEN CONSTRUCTION FORMS SMALL, DISTINCTIVE RHOMBI PATTERNS, WHICH THE SERIES IS NAMED AFTER. AT EITHER END OF THE RUG, STRAIGHT LINES ENCASE THE RUG CREATING AN ELEGANT CONTRAST BETWEEN THE COLOURS AND PATTERNS.

## ITEM NO / COLOUR

160075 WHITE / GREY (SMALL)
160076 WHITE / MOSS GREEN (SMALL)
160077 WHITE / RUST (SMALL)