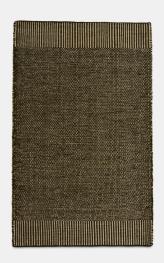

# ROMBO RUG (LARGE)

## DESIGNED BY STUDIO MLR

ROMBO IS CHARACTERISED BY THE MATERIALS USED IN THE RUGS. THE COMBINATION OF WOOL AND JUTE CREATES A ROBUST SURFACE. THE WOVEN CONSTRUCTION FORMS SMALL, DISTINCTIVE RHOMBI PATTERNS, WHICH THE SERIES IS NAMED AFTER. AT EITHER END OF THE RUG, STRAIGHT LINES ENCASE THE RUG CREATING AN ELEGANT CONTRAST BETWEEN THE COLOURS AND PATTERNS.