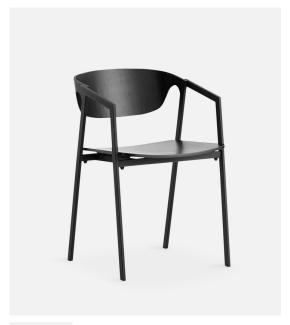

# S.A.C. DINING CHAIR

## DESIGNED BY NAOYA MATSUO

S.A.C. IS SHORT FOR STACKING ARMCHAIR. A SIGNIFICANT CHAIR WITH SLEEK LINES AND CURVED EDGES MADE TO EMBRACE THE BODY. THE ARMCHAIR BEAUTIFULLY MASTERS THE COMBINATION OF WOOD AND METAL. THE CURVES OF THE BACKREST GIVE THE CHAIR THE POSSIBILITY OF BEING STACKED WITHOUT THE OAK VENEERED PLYWOOD TOUCHES EACH OTHER.

## MATERIALS

OAK VENEER AND BLACK PAINTED METAL