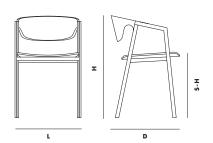

## DIMENSIONS

L 483 x D 500 x H 725 / S-H 455 mm L 17.7 x D 16.5 x H 30.7 / S-H 17.9 "

#### ARMREST

L 642 - 690 MM