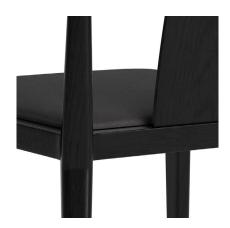

## PACKAGING DIMENSIONS

W 78,5 cm / D 72,8 cm / H 86,8 cm

The Shanghai Chair features a steam bent solid ash wood frame and a seat of upholstery. The back and the armrest play a central role in the chair's construction, giving it an iconic shape and firm support. The beauty of the ash wood is an integral part of this chair's expression, creating a piece of furniture from a simple structure and minimal detailing, uniting Asian and Scandinavian furniture design.

## DETAIL SHOTS

DUNES ANTHRAZITE 21003