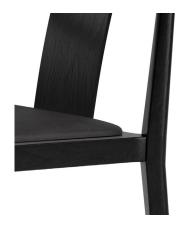

## PACKAGING DIMENSIONS

W 78,5 cm / D 72,8 cm / H 86,8 cm

The Shanghai Chair features a steam bent solid ash wood frame and a seat of upholstery. The back and the armrest play a central role in the chair's construction, giving it an iconic shape and firm support. The beauty of the ash wood is an integral part of this chair's expression, creating a piece of furniture from a simple structure and minimal detailing, uniting Asian and Scandinavian furniture design.

## DETAIL SHOTS

DUNES ANTHRAZITE 21003