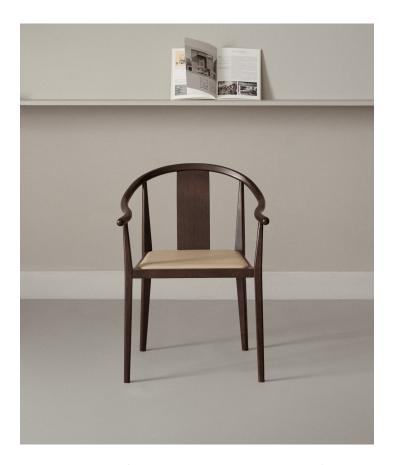

## PACKAGING DIMENSIONS

W 78,5 cm / D 72,8 cm / H 86,8 cm

The Shanghai Chair features a steam bent solid ash wood frame and a seat of upholstery. The back and the armrest play a central role in the chair's construction, giving it an iconic shape and firm support. The beauty of the ash wood is an integral part of this chair's expression, creating a piece of furniture from a simple structure and minimal detailing, uniting Asian and Scandinavian furniture design.