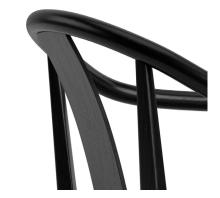

## PACKAGING DIMENSIONS

W 78,5 cm / D 72,8 cm / H 86,8 cm

The Shanghai Chair features a steam bent solid ash wood frame and a seat of upholstery. The back and the armrest play a central role in the chair's construction, giving it an iconic shape and firm support. The beauty of the ash wood is an integral part of this chair's expression, creating a piece of furniture from a simple structure and minimal detailing, uniting Asian and Scandinavian furniture design.

## DETAIL SHOTS

DUNES ANTHRAZITE 21003