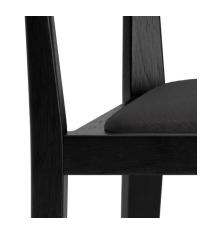

## PACKAGING DIMENSIONS

W 78,5 cm / D 72,8 cm / H 86,8 cm

The Shanghai Chair features a steam bent solid ash wood frame and a seat of upholstery. The back and the armrest play a central role in the chair's construction, giving it an iconic shape and firm support. The beauty of the ash wood is an integral part of this chair's expression, creating a piece of furniture from a simple structure and minimal detailing, uniting Asian and Scandinavian furniture design.

## DETAIL SHOTS

DUNES ANTHRAZITE 21003