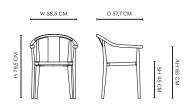

UK compliant, this may incur an additional charge.

## CARE

Follow care instructions on norr11.com/professionals

## WARRANTY

5 years

## CERTIFICATES

EN 1022:2005 L1 EN 16139:2013

## WEIGHT

Nett Weight: 7,7 kg Gross Weight: 12,0 kg

## PACKAGING DIMENSIONS

W 78,5 cm / D 72,8 cm / H 86,8 cm



The Shanghai Chair features a steam bent solid ash wood frame and a seat of upholstery. The back and the armrest play a central role in the chair's construction, giving it an iconic shape and firm support. The beauty of the ash wood is an integral part of this chair's expression, creating a piece of furniture from a simple structure and minimal detailing, uniting Asian and Scandinavian furniture design.



UPHOLSTERY

## **DIMENSIONS**

W 58,5 cm / D 57,7 cm / H 79,5 cm / SH 45 cm / AH 65 cm



# SHANGHAI CHAIR — 2011

RUNE KRØJGAARD & KNUT BENDIK HUMLEVIK

## ASH FINISHES









NATURAL ASH

LIGHT SMOKED ASH

DARK SMOKED ASH

BLACK ASH

## DETAIL SHOTS









DUNES ANTHRAZITE 21003