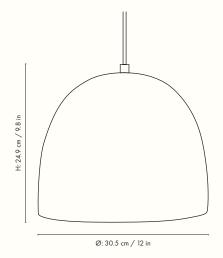

### Information

Size: Ø: 30.5 x H: 24.9 cm / Ø: 12 x H: 9.8 in Material: Ceramic shade with E27 socket.
3.5 metre fabric cord and ceramic canopy
Care: Wipe with a damp cloth
Light source: Max 12W LED. Bulb not included
Info: Separate version for US
Certifications: CE, RoHs. Only approved for
EU/NO/CH/UK
Classification: IP20, Class II
Country of origin: China
Net weight: 3.3 kg
Packsize: 1

#### Measurements