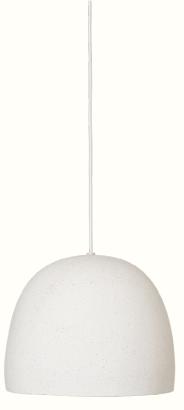

# Speckle Pendant - Small

Made with a distinct stoneware that features a grainy, raw texture, the Speckle Pendant is a ceramic ceiling lamp with a natural look and feel. Crafted by hand, the lamp has a fluid, organic silhouette. The matching ceramic canopy unites the lamp's unique expression.

# Speckle Pendant - Large

Made with a distinct stoneware that features a grainy, raw texture, the Speckle Pendant is a ceramic ceiling lamp with a natural look and feel. Crafted by hand, the lamp has a fluid, organic silhouette. The matching ceramic canopy unites the lamp's unique expression.