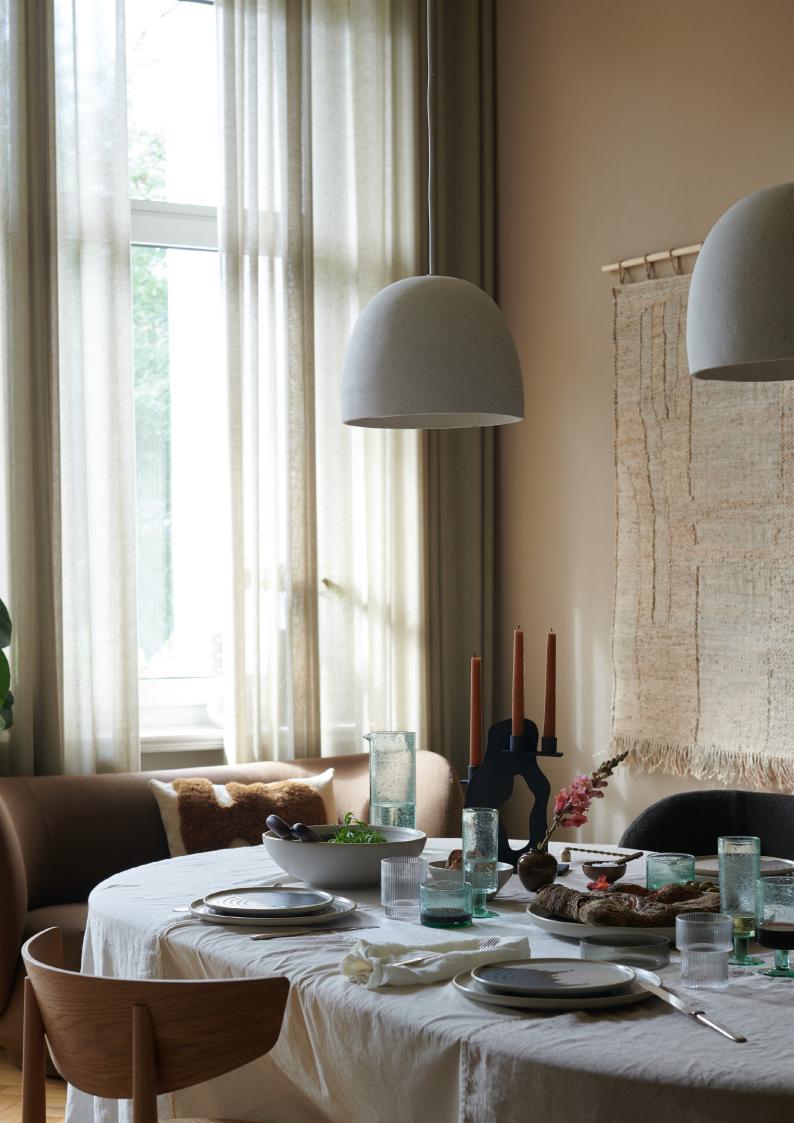

# Speckle Pendant - Large

Made with a distinct stoneware that features a grainy, raw texture, the Speckle Pendant is a ceramic ceiling lamp with a natural look and feel. Crafted by hand, the lamp has a fluid, organic silhouette. The matching ceramic canopy unites the lamp's unique expression.

### Information

Size: Ø: 30.5 x H: 24.9 cm / Ø: 12 x H: 9.8 in Material: Ceramic shade with E27 socket.
3.5 metre fabric cord and ceramic canopy
Care: Wipe with a damp cloth
Light source: Max 12W LED. Bulb not included
Info: Separate version for US
Certifications: CE, RoHs. Only approved for
EU/NO/CH/UK
Classification: IP20, Class II
Country of origin: China
Net weight: 3.3 kg
Packsize: 1