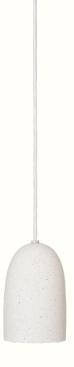

# Speckle Pendant - Small

Made with a distinct stoneware that features a grainy, raw texture, the Speckle Pendant is a ceramic ceiling lamp with a natural look and feel. Crafted by hand, the lamp has a fluid, organic silhouette. The matching ceramic canopy unites the lamp's unique expression.

#### Information

Size: Ø: 11.6 x H: 18.3 cm / Ø: 4.6 x H: 7.2 in Material: Ceramic shade with E27 socket.
3.5 metre fabric cord and ceramic canopy
Care: Wipe with a damp cloth
Light source: Max 12W LED. Bulb not included
Info: Separate version for US
Certifications: CE, RoHs. Only approved for
EU/NO/CH/UK
Classification: IP20, Class II
Country of origin: China
Net weight: 1.2 kg
Packsize: 4