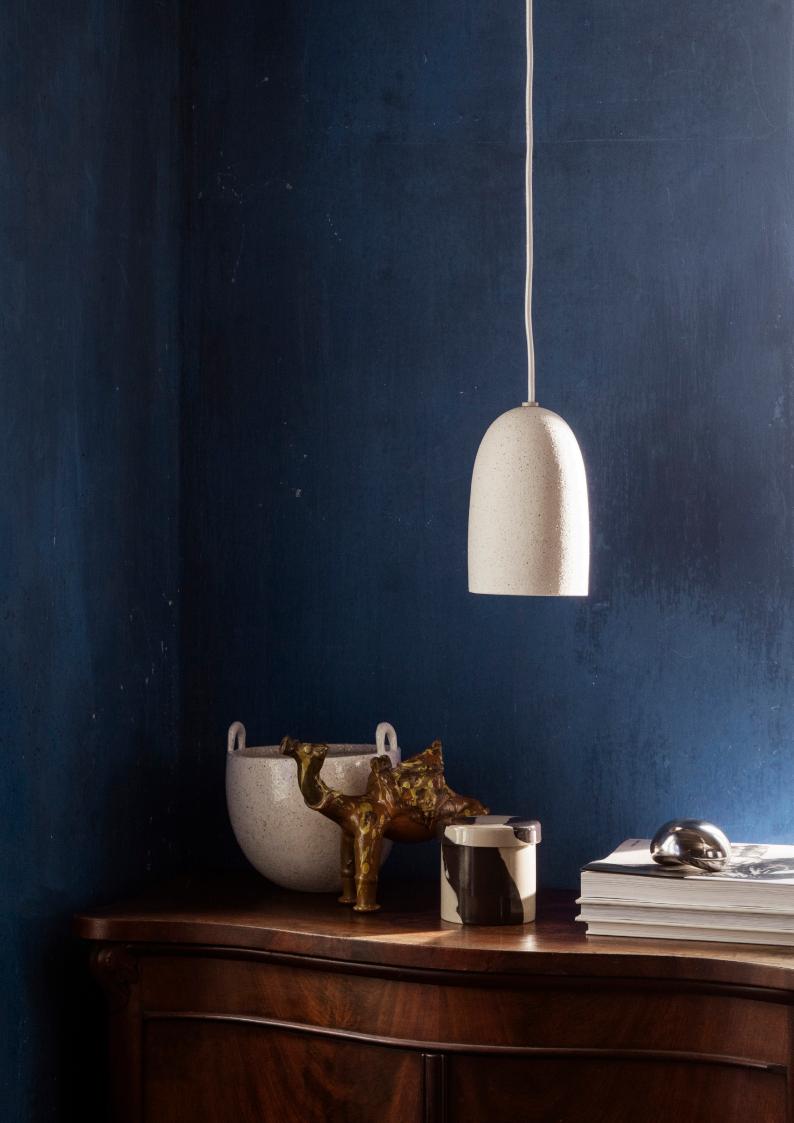

# Speckle Pendant - Small

Made with a distinct stoneware that features a grainy, raw texture, the Speckle Pendant is a ceramic ceiling lamp with a natural look and feel. Crafted by hand, the lamp has a fluid, organic silhouette. The matching ceramic canopy unites the lamp's unique expression.

#### Information

Size: Ø: 11.6 x H: 18.3 cm / Ø: 4.6 x H: 7.2 in Material: Ceramic shade with E27 socket.
3.5 metre fabric cord and ceramic canopy
Care: Wipe with a damp cloth
Light source: Max 12W LED. Bulb not included
Info: Separate version for US
Certifications: CE, RoHs. Only approved for
EU/NO/CH/UK
Classification: IP20, Class II
Country of origin: China
Net weight: 1.2 kg
Packsize: 4