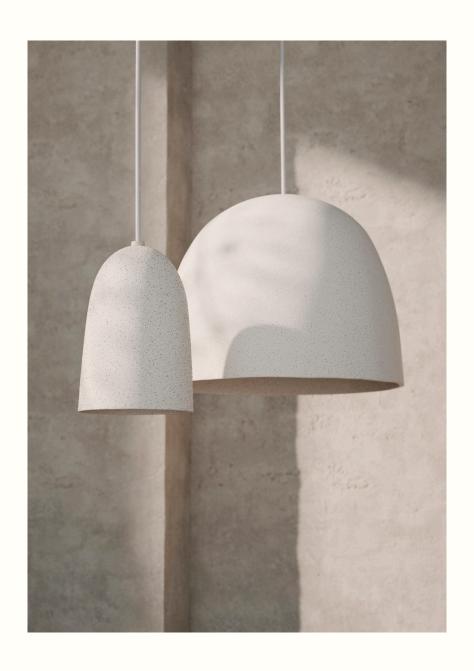

# Speckle Pendants

# Speckle Pendant - Small

Made with a distinct stoneware that features a grainy, raw texture, the Speckle Pendant is a ceramic ceiling lamp with a natural look and feel. Crafted by hand, the lamp has a fluid, organic silhouette. The matching ceramic canopy unites the lamp's unique expression.

# Speckle Pendant - Large

Made with a distinct stoneware that features a grainy, raw texture, the Speckle Pendant is a ceramic ceiling lamp with a natural look and feel. Crafted by hand, the lamp has a fluid, organic silhouette. The matching ceramic canopy unites the lamp's unique expression.