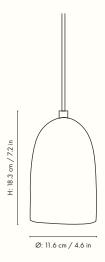

#### Information

Size: Ø: 11.6 x H: 18.3 cm / Ø: 4.6 x H: 7.2 in Material: Ceramic shade with E27 socket.
3.5 metre fabric cord and ceramic canopy
Care: Wipe with a damp cloth
Light source: Max 12W LED. Bulb not included
Info: Separate version for US
Certifications: CE, RoHs. Only approved for
EU/NO/CH/UK
Classification: IP20, Class II
Country of origin: China
Net weight: 1.2 kg
Packsize: 4

### Measurements