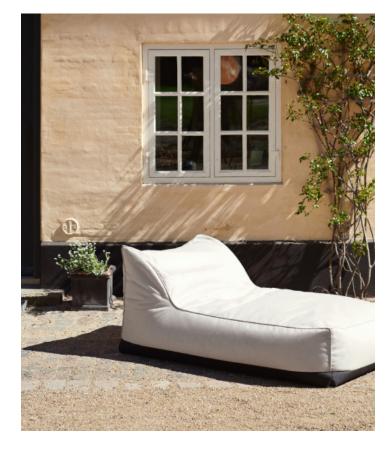

## STORM — 2011

NORR11

**YEAR** 2011

ENVIROMENT Outdoor

CATEGORY Seating

MADE IN Poland

MATERIAL Sunbrella with base of rubber. Filled with EPS. Bottom is Cordura. Filling not UK compliant.

**VARIATIONS** Sunbrella Natté: Linen Chalk Sunbrella Natté: Dark Taupe

## PACKAGING DIMENSIONS

Small W 86 cm / D 111 cm / H 61 cm

Medium W 111 cm / D 142 cm / H 71 cm

Large W 110 cm / D 171 cm / H 72 cm

Designed for the perfect sunny day but crafted to withstand the rest of the year in Scandinavian conditions, the Storm series is an outdoor lounge collection consisting of three different sized lounge pieces. Made of Sunbrella, what is often called the ultimate outdoor fabric, the Storm series is both UV and waterproof. With its strong ability to withstand the effects of prolonged exposure to sunlight, wind, rain and humidity the Storm series is suitable for various outdoor lounge areas which require strong and weather-resistant furniture.