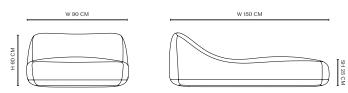

## DIMENSIONS

Medium W 90 cm / D 120 cm / H 60 cm / SH 25 cm

SH 25 CM

Large

W 90 cm / D 150 cm / H 60 cm / SH 25 cm