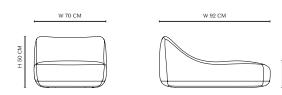

LINEN CHALK

SH 25 CM

DARK TAUPE

DIMENSIONS Small W 70 cm / D 92 cm / H 50 cm / SH 25 cm

**STORM** — 2011 NORR11

## DIMENSIONS

Medium W 90 cm / D 120 cm / H 60 cm / SH 25 cm

SH 25 CM

Large

W 90 cm / D 150 cm / H 60 cm / SH 25 cm