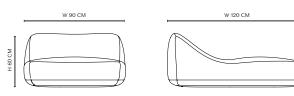

## DIMENSIONS

Medium W 90 cm / D 120 cm / H 60 cm / SH 25 cm

SH 25 CM

Large

W 90 cm / D 150 cm / H 60 cm / SH 25 cm