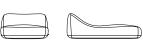

## STORM LARGE

Width: 150 cm Depth: 90 cm Height: 60 cm Seat Height: 25 cm

#### STORM MEDIUM

Width: 90 cm Depth: 120 cm Height: 60 cm Seat Height: 25 cm

## STORM SMALL

Width: 70 cm Depth: 92 cm Height: 50 cm Seat Height: 25 cm

MATERIALS Sunbrella with base of rubber, filled with Styrofoam.

CARE INSTRUCTIONS Follow instructions on partner.norr11.com

COUNTRY OF ORIGIN