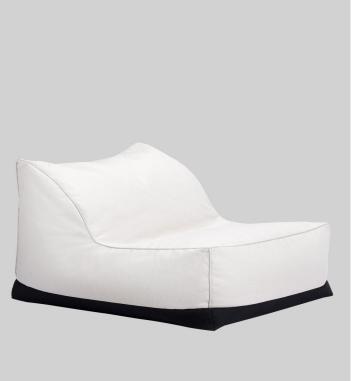

## STORM LARGE

Width: 150 cm Depth: 90 cm Height: 60 cm Seat Height: 25 cm

#### STORM MEDIUM

Width: 90 cm Depth: 120 cm Height: 60 cm Seat Height: 25 cm

## STORM SMALL

Width: 70 cm Depth: 92 cm Height: 50 cm Seat Height: 25 cm

MATERIALS Sunbrella with base of rubber, filled with Styrofoam.

CARE INSTRUCTIONS Follow instructions on partner.norr11.com

COUNTRY OF ORIGIN