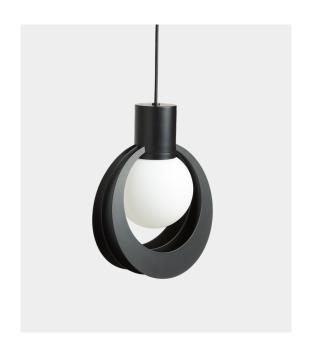

## **LUNAR PENDANT**

## DESIGNED BY JOHANNA HARTIKAINEN

THE LUNAR PENDANT IS AN ELEGANT COMBINATION OF SOFT LIGHT AND SLEEK BLACK METAL INSPIRED BY THE NIGHT SKY.

EMBRACING MODERN ARCHITECTURAL DESIGN WHILE HONOURING THE ANCIENT ASTRONOMICAL OBSERVATIONS.

THE THREE HALOS CIRCLING THE OPAL GLASS SPHERE ILLUSTRATE THE CYCLE OF WANING AND WAXING MOONS.

2020

CATEGORY

LIGHTING

MATERIALS

PAINTED METAL

SHADE

OPAL GLASS